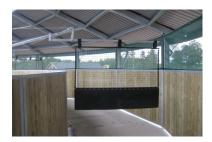

# Mesh push panels

Mesh panel 2x1 meter + strips 0.5 meter

Mesh Panel with PVC Flaps / Article no. 23-4-00-00115

SOLARIUM

IRRIGATION

TREADMILL

SAFETY WALL

Mesh push panel with impact-resistant plastic protective tube and PVC flaps for panel walkers. Provides not only optimal safety but also durability. This mesh construction offers a secure and controlled solution for various training purposes.

#### **Practical Use:**

Whether it's daily training sessions or targeted exercises, the functional properties of the mesh panel make it a useful addition to any training arena. The design not only simplifies the training processes for human handlers but also provides an enriching and comfortable experience for the horses.