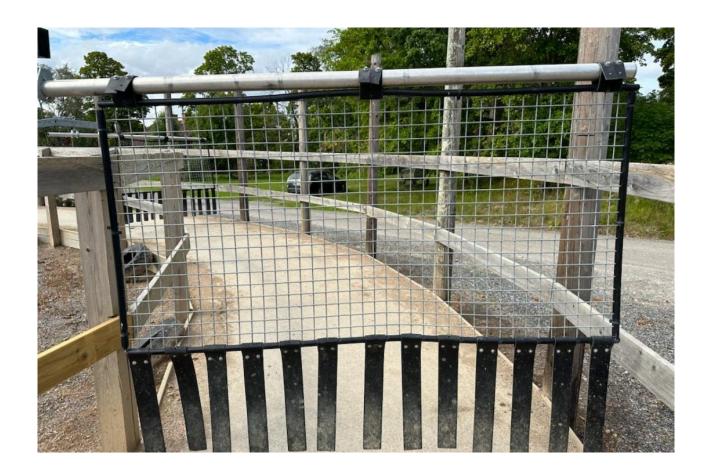

# Mesh push panels

Mesh panel 2x1 meter + strips 0.5 meter

Mesh Panel with PVC Flaps / Article no. 23-4-00-00115

SOLARIUM

IRRIGATION

TREADMILL

SAFETY WALL

Mesh push panel with impact-resistant plastic protective tube and PVC flaps for panel walkers. Provides not only optimal safety but also durability. This mesh construction offers a secure and controlled solution for various training purposes.

#### **Protective Edge:**

The protective edge is a protective tube made of impact-resistant plastic precisely attached around the mesh panel. This impact-resistant plastic protective tube serves as an effective barrier, significantly reducing the risk of injury during training sessions. The protective edge provides a high level of protection and safety for the horses.

#### **PVC Flaps:**

PVC flaps on our mesh panel add a functional element. These flexible PVC strips are carefully placed to provide protection and contribute to the safety of horses during various training activities. The addition of PVC flaps makes the mesh panel more versatile and suitable for a controlled training environment.

#### **Dimensions:**

The mesh panel, consisting of a 2x1 meter mesh with a mesh size of 5x5 cm and 0.5 meters of PVC strips, provides additional protection with plastic all around for maximum safety and minimization of the risk of injuries.