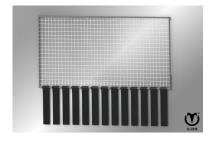

# Mesh push panels

Mesh panel 2x1 meter + strips 0.5 meter

Mesh Panel with PVC Flaps / Article no. 23-4-00-00115

SOLARIUM

IRRIGATION

TREADMILL

SAFETY WALL

Mesh push panel with impact-resistant plastic protective tube and PVC flaps for panel walkers. Provides not only optimal safety but also durability. This mesh construction offers a secure and controlled solution for various training purposes.

#### **Dimensions:**

The mesh panel, consisting of a 2x1 meter mesh with a mesh size of 5x5 cm and 0.5 meters of PVC strips, provides additional protection with plastic all around for maximum safety and minimization of the risk of injuries.