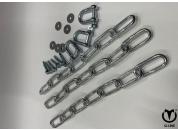

## **Standard options**

Strap set

Chain set

Electric shock cable with clamp

SOLARIUM

IRRIGATION

TREADMILL

SAFETY WALL