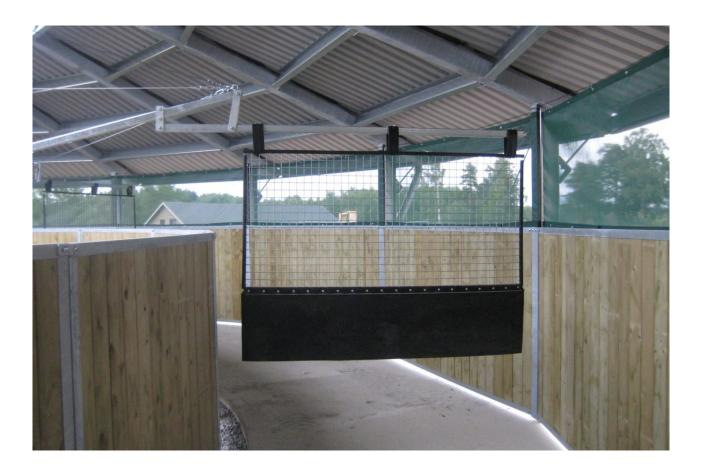

# Mesh push panels Mesh panel 2x1 meters + flap 0.5 meters

Mesh panel PVC fabric / Article no. 23-4-00-00110

SOLARIUM

IRRIGATION

TREADMILL

WALKER

SAFETY WALL

Mesh push panel with an impact-resistant plastic protective tube and a pvc sheet, for panel walkers. Provides not only optimal safety but also durability. This mesh construction offers a secure and controlled solution for various training purposes.

#### **Protective Edge:**

The protective edge is a protective tube made of impact-resistant plastic precisely attached around the mesh panel. This impact-resistant plastic protective tube serves as an effective barrier, significantly reducing the risk of injury during training sessions. The protective edge provides a high level of protection and safety for the horses.

### **PVC Fabric:**

PVC fabric on our mesh panel for training arenas adds a protective layer. Strategically placed on the mesh panel, the PVC fabric adds extra durability and protects against various weather conditions. This addition reinforces the mesh panel, making it ideal for prolonged and effective horse training.

#### **Dimensions:**

The mesh panel, composed of a mesh with a mesh size of 5x5 cm and a 0.5x2 meter PVC strip, provides an additional protective layer with plastic all around for optimal safety and minimization of the risk of injuries.