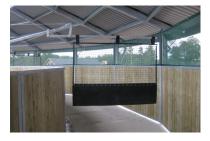

# Mesh push panels Mesh panel 2x1 meters + flap 0.5 meters

Mesh panel PVC fabric / Article no. 23-4-00-00110

SOLARIUM

IRRIGATION

TREADMILL

WALKER

SAFETY WALL

Mesh push panel with an impact-resistant plastic protective tube and a pvc sheet, for panel walkers. Provides not only optimal safety but also durability. This mesh construction offers a secure and controlled solution for various training purposes.

#### **Protective Edge:**

The protective edge is a protective tube made of impact-resistant plastic precisely attached around the mesh panel. This impact-resistant plastic protective tube serves as an effective barrier, significantly reducing the risk of injury during training sessions. The protective edge provides a high level of protection and safety for the horses.

### **PVC Fabric:**

PVC fabric on our mesh panel for training arenas adds a protective layer. Strategically placed on the mesh panel, the PVC fabric adds extra durability and protects against various weather conditions. This addition reinforces the mesh panel, making it ideal for prolonged and effective horse training.