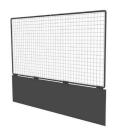

# Mesh push panels Mesh panel 2x1 meters + flap 0.5 meters

Mesh panel PVC fabric / Article no. 23-4-00-00110

SOLARIUM

IRRIGATION

TREADMILL

WALKER

SAFETY WALL

Mesh push panel with an impact-resistant plastic protective tube and a pvc sheet, for panel walkers. Provides not only optimal safety but also durability. This mesh construction offers a secure and controlled solution for various training purposes.

#### **Dimensions:**

The mesh panel, composed of a mesh with a mesh size of 5x5 cm and a 0.5x2 meter PVC strip, provides an additional protective layer with plastic all around for optimal safety and minimization of the risk of injuries.