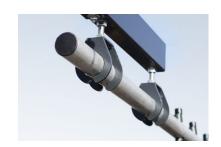

## Suitable for mesh panel

Strap set / Article no. 23-3-80-01150

Designed for effortlessly hanging mesh panels, this set provides a sturdy and reliable solution. Isolation of the mesh panel from the mill is achieved through the PVC strips, providing additional safety.

#### Secure Attachment

The PVC strips create an insulated mesh panel. The 3 strips ensure a stable attachment.

TREADMILL

**Specifications** 

**Basic material** 

Fixings Width

Suited for

PVC Included 10 cm