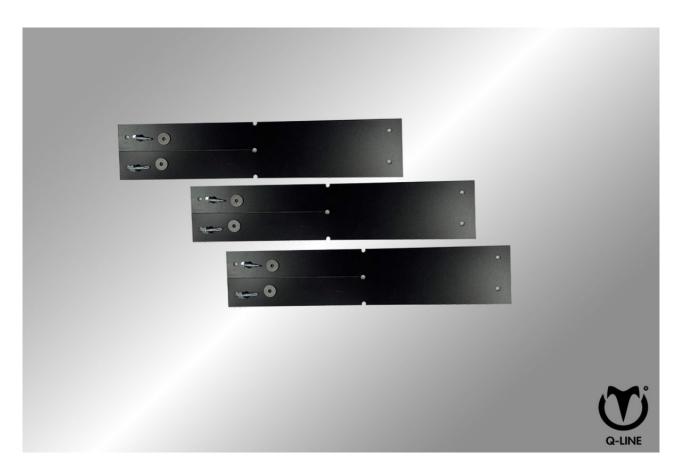

## Suitable for mesh panel

Strap set / Article no. 23-3-80-01150

Designed for effortlessly hanging mesh panels, this set provides a sturdy and reliable solution. Isolation of the mesh panel from the mill is achieved through the PVC strips, providing additional safety.

#### Secure Attachment

The PVC strips create an insulated mesh panel. The 3 strips ensure a stable attachment.

TREADMILL

**Specifications** 

**Basic material** 

Fixings Width

Suited for

PVC Included 10 cm