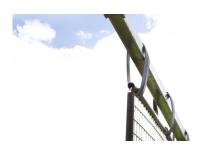

## Suitable for mesh panel

Strap set / Article no. 23-3-80-01150

Designed for effortlessly hanging mesh panels, this set provides a sturdy and reliable solution. Isolation of the mesh panel from the mill is achieved through the PVC strips, providing additional safety.

#### Secure Attachment

The PVC strips create an insulated mesh panel. The 3 strips ensure a stable attachment.

TREADMILL

**Specifications** 

**Basic material** 

Fixings Width

Suited for

PVC Included 10 cm

Mesh panel Installation