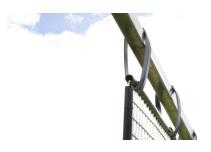

## Suitable for mesh panel

Strap set / Article no. 23-3-80-01150

Designed for effortlessly hanging mesh panels, this set provides a sturdy and reliable solution. Isolation of the mesh panel from the mill is achieved through the PVC strips, providing additional safety.

#### Secure Attachment

The PVC strips create an insulated mesh panel. The 3 strips ensure a stable attachment.

TREADMILL

**Specifications** 

**Basic material** 

Fixings Width

Suited for

PVC Included 10 cm

Mesh panel Installation