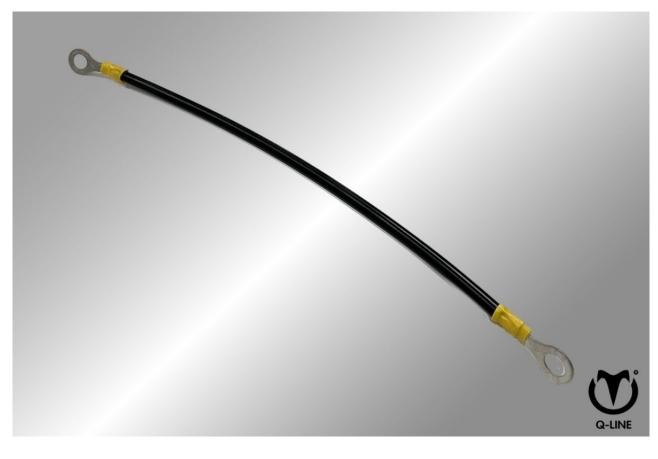

# Push panel mounting sets Electric shock cable with 2 eyes

Electric shock cable with eye / Article no. 12-2-00-00002

The electric shock cable has 2 eyes, allowing you to make the connection between the D-bearing fork and the push fence.

#### Easy Installation:

The eye at both ends of the cable ensures a quick and easy attachment. You can securely fasten it to the D-bearing fork and the rail gate without hassle.

#### Safe and Effective:

Made from high-quality conductive material, this cable ensures reliable conduction of electric shock through your rail gate.

### **Specifications**

| Fixings      |
|--------------|
| Suited for   |
| Cable length |

Included Installation of mesh panels 25 cm