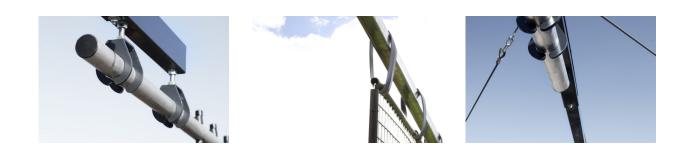

# Push panel mounting sets Electric shock cable with 2 eyes

Electric shock cable with eye / Article no. 12-2-00-00002

The electric shock cable has 2 eyes, allowing you to make the connection between the D-bearing fork and the push fence.

#### Easy Installation:

The eye at both ends of the cable ensures a quick and easy attachment. You can securely fasten it to the D-bearing fork and the rail gate without hassle.

#### Safe and Effective:

Made from high-quality conductive material, this cable ensures reliable conduction of electric shock through your rail gate.