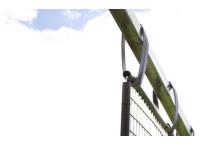

# Electric shock cable with eye and stainless steel clamp

Electric shock cable with clamp / Article no. 12-2-00-00001

The electric shock cable has 1 eye and a stainless steel clamp, allowing you to make a connection between the arms of the mill and the mesh panel.

#### **Easy Attachment:**

The combination of one eye and a sturdy stainless steel clamp makes attaching this cable between the arms of the mill and the mesh panel quick and effortless. Ensure a reliable electrical connection without hassle.

#### **Durability with Stainless Steel Clamp:**

The stainless steel clamp is made from high-quality stainless steel, ensuring not only durability but also resistance to various weather conditions. This provides long-lasting and reliable operation of your electric shock system.