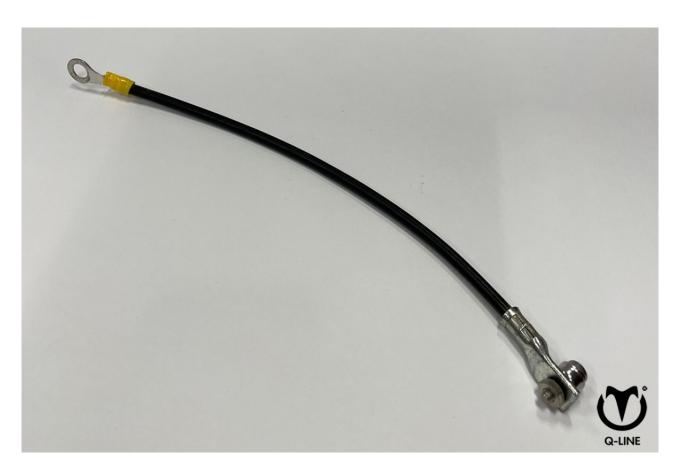

# Electric shock cable with eye and stainless steel clamp

Electric shock cable with clamp / Article no. 12-2-00-00001

The electric shock cable has 1 eye and a stainless steel clamp, allowing you to make a connection between the arms of the mill and the mesh panel.

#### **Easy Attachment:**

The combination of one eye and a sturdy stainless steel clamp makes attaching this cable between the arms of the mill and the mesh panel quick and effortless. Ensure a reliable electrical connection without hassle.

#### **Durability with Stainless Steel Clamp:**

The stainless steel clamp is made from high-quality stainless steel, ensuring not only durability but also resistance to various weather conditions. This provides long-lasting and reliable operation of your electric shock system.