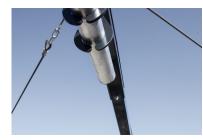

# Electric shock cable with eye and stainless steel clamp

Electric shock cable with clamp / Article no. 12-2-00-00001

The electric shock cable has 1 eye and a stainless steel clamp, allowing you to make a connection between the arms of the mill and the mesh panel.

#### **Easy Attachment:**

The combination of one eye and a sturdy stainless steel clamp makes attaching this cable between the arms of the mill and the mesh panel quick and effortless. Ensure a reliable electrical connection without hassle.

#### **Durability with Stainless Steel Clamp:**

The stainless steel clamp is made from high-quality stainless steel, ensuring not only durability but also resistance to various weather conditions. This provides long-lasting and reliable operation of your electric shock system.