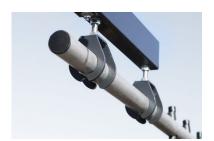

# Electric shock cable with eye and stainless steel clamp

Electric shock cable with clamp / Article no. 12-2-00-00001

The electric shock cable has 1 eye and a stainless steel clamp, allowing you to make a connection between the arms of the mill and the mesh panel.

#### **Easy Attachment:**

The combination of one eye and a sturdy stainless steel clamp makes attaching this cable between the arms of the mill and the mesh panel quick and effortless. Ensure a reliable electrical connection without hassle.

#### **Durability with Stainless Steel Clamp:**

The stainless steel clamp is made from high-quality stainless steel, ensuring not only durability but also resistance to various weather conditions. This provides long-lasting and reliable operation of your electric shock system.