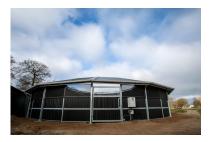

# Inside and outside ring including gate

Fencing for a 15-meter roof / Article no. 17-4-30-10015

Our sustainable steel fencing for track roofs and Ifull roof covers, crafted with high-quality steel C-profiles. Each truss section is equipped with 2 fencing sections, which can be filled according to your preference with plastic boards, pressure-treated wood boards, or hardwood planks. Explore the versatility and quality of our fencing options for a stylish and functional addition to the roof.

#### **Outside Fencing:**

The robust and durable fence for the roofs, with a height of 1.6 meters for optimal safety. The posts between the rafters, securely connected to purlins, are cast in concrete for additional stability. The steel C-profile below, above, and doubled in the middle is suitable for boards up to 32 mm thick, resulting in an extremely solid enclosure. The outer fence also includes a gate of 2x2 meters, with a C-profile below and above suitable for boards up to 32 mm thick. The upper part of the gate is standardly equipped with bars, providing a perfect combination of safety and aesthetics.

#### Inside Fencing:

With a height of 1.6 meters, our indoor fence provides optimal safety. The posts are cast in concrete for extra stability. The C-profile below, above, and doubled in the middle is suitable for boards up to 32 mm thick, resulting in an extremely solid enclosure.