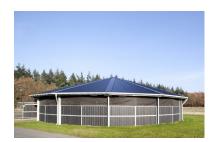

# Inside and outside ring including gate

Fencing for a 15-meter roof / Article no. 17-4-30-10015

Our sustainable steel fencing for track roofs and Ifull roof covers, crafted with high-quality steel C-profiles. Each truss section is equipped with 2 fencing sections, which can be filled according to your preference with plastic boards, pressure-treated wood boards, or hardwood planks. Explore the versatility and quality of our fencing options for a stylish and functional addition to the roof.

#### **Outside Fencing:**

The robust and durable fence for the roofs, with a height of 1.6 meters for optimal safety. The posts between the rafters, securely connected to purlins, are cast in concrete for additional stability. The steel C-profile below, above, and doubled in the middle is suitable for boards up to 32 mm thick, resulting in an extremely solid enclosure. The outer fence also includes a gate of 2x2 meters, with a C-profile below and above suitable for boards up to 32 mm thick. The upper part of the gate is standardly equipped with bars, providing a perfect combination of safety and aesthetics.

#### Inside Fencing:

With a height of 1.6 meters, our indoor fence provides optimal safety. The posts are cast in concrete for extra stability. The C-profile below, above, and doubled in the middle is suitable for boards up to 32 mm thick, resulting in an extremely solid enclosure.