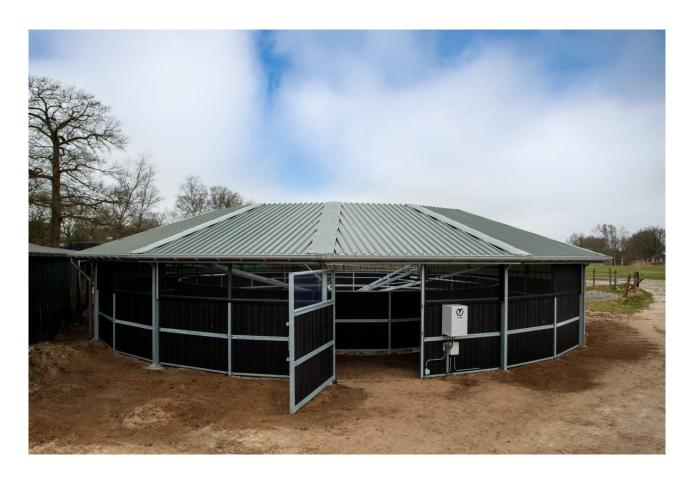

# Inside and outside ring including gate

Fencing for a 15-meter roof / Article no. 17-4-30-10015

Our sustainable steel fencing for track roofs and Ifull roof covers, crafted with high-quality steel C-profiles. Each truss section is equipped with 2 fencing sections, which can be filled according to your preference with plastic boards, pressure-treated wood boards, or hardwood planks. Explore the versatility and quality of our fencing options for a stylish and functional addition to the roof.

#### **Outside Fencing:**

The robust and durable fence for the roofs, with a height of 1.6 meters for optimal safety. The posts between the rafters, securely connected to purlins, are cast in concrete for additional stability. The steel C-profile below, above, and doubled in the middle is suitable for boards up to 32 mm thick, resulting in an extremely solid enclosure. The outer fence also includes a gate of 2x2 meters, with a C-profile below and above suitable for boards up to 32 mm thick. The upper part of the gate is standardly equipped with bars, providing a perfect combination of safety and aesthetics.

#### Inside Fencing:

With a height of 1.6 meters, our indoor fence provides optimal safety. The posts are cast in concrete for extra stability. The C-profile below, above, and doubled in the middle is suitable for boards up to 32 mm thick, resulting in an extremely solid enclosure.

The indoor fence features a gate of 2x1.6 meters, with a C-profile below, above, and doubled in the middle, suitable for boards of up to 32 mm thick, including 1 heavy-duty beam where the gate is suspended between.