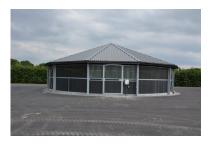

# Inside and outside ring including gate

Fencing for a 15-meter roof / Article no. 17-4-30-10015

Our sustainable steel fencing for track roofs and Ifull roof covers, crafted with high-quality steel C-profiles. Each truss section is equipped with 2 fencing sections, which can be filled according to your preference with plastic boards, pressure-treated wood boards, or hardwood planks. Explore the versatility and quality of our fencing options for a stylish and functional addition to the roof.

#### **Outside Fencing:**

The robust and durable fence for the roofs, with a height of 1.6 meters for optimal safety. The posts between the rafters, securely connected to purlins, are cast in concrete for additional stability. The steel C-profile below, above, and doubled in the middle is suitable for boards up to 32 mm thick, resulting in an extremely solid enclosure. The outer fence also includes a gate of 2x2 meters, with a C-profile below and above suitable for boards up to 32 mm thick. The upper part of the gate is standardly equipped with bars, providing a perfect combination of safety and aesthetics.

#### Inside Fencing:

With a height of 1.6 meters, our indoor fence provides optimal safety. The posts are cast in concrete for extra stability. The C-profile below, above, and doubled in the middle is suitable for boards up to 32 mm thick, resulting in an extremely solid enclosure.