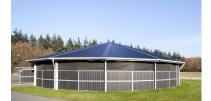

# **Walker Fencing Sublime for roofs** Inside and outside ring including gate

Fencing for a 16-meter roof / Article no. 17-4-30-10016

Our sustainable steel fencing for track roofs and Ifull roof covers, crafted with high-quality steel C-profiles. Each truss section is equipped with 2 fencing sections, which can be filled according to your preference with plastic boards, pressure-treated wood boards, or hardwood planks. Explore the versatility and quality of our fencing options for a stylish and functional addition to the roof.

#### **Inside Fencing:**

With a height of 1.6 meters, our indoor fence provides optimal safety. The posts are cast in concrete for extra stability. The C-profile below, above, and doubled in the middle is suitable for boards up to 32 mm thick, resulting in an extremely solid enclosure.

The indoor fence features a gate of 2x1.6 meters, with a C-profile below, above, and doubled in the middle, suitable for boards of up to 32 mm thick, including 1 heavy-duty beam where the gate is suspended between.