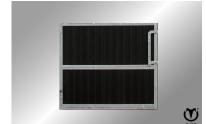

# **Walker Fencing Sublime for roofs** Inside and outside ring including gate

Fencing for a 16-meter roof / Article no. 17-4-30-10016

Our sustainable steel fencing for track roofs and Ifull roof covers, crafted with high-quality steel C-profiles. Each truss section is equipped with 2 fencing sections, which can be filled according to your preference with plastic boards, pressure-treated wood boards, or hardwood planks. Explore the versatility and quality of our fencing options for a stylish and functional addition to the roof.

#### **Outside Fencing:**

The robust and durable fence for the roofs, with a height of 1.6 meters for optimal safety. The posts between the rafters, securely connected to purlins, are cast in concrete for additional stability. The steel C-profile below, above, and doubled in the middle is suitable for boards up to 32 mm thick, resulting in an extremely solid enclosure. The outer fence also includes a gate of 2x2 meters, with a C-profile below and above suitable for boards up to 32 mm thick. The upper part of the gate is standardly equipped with bars, providing a perfect combination of safety and aesthetics.

#### **Inside Fencing:**

With a height of 1.6 meters, our indoor fence provides optimal safety. The posts are cast in concrete for extra stability. The C-profile below, above, and doubled in the middle is suitable for boards up to 32 mm thick, resulting in an extremely solid enclosure.

The indoor fence features a gate of 2x1.6 meters, with a C-profile below, above, and doubled in the middle, suitable for boards of up to 32 mm thick, including 1 heavy-duty beam where the gate is suspended between.