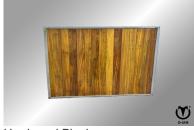

# **Walker Fencing Sublime for roofs** Inside and outside ring including gate

Fencing for a 16-meter roof / Article no. 17-4-30-10016

Our sustainable steel fencing for track roofs and Ifull roof covers, crafted with high-quality steel C-profiles. Each truss section is equipped with 2 fencing sections, which can be filled according to your preference with plastic boards, pressure-treated wood boards, or hardwood planks. Explore the versatility and quality of our fencing options for a stylish and functional addition to the roof.

#### **Outside Fencing:**

The robust and durable fence for the roofs, with a height of 1.6 meters for optimal safety. The posts between the rafters, securely connected to purlins, are cast in concrete for additional stability. The steel C-profile below, above, and doubled in the middle is suitable for boards up to 32 mm thick, resulting in an extremely solid enclosure. The outer fence also includes a gate of 2x2 meters, with a C-profile below and above suitable for boards up to 32 mm thick. The upper part of the gate is standardly equipped with bars, providing a perfect combination of safety and aesthetics.

#### **Inside Fencing:**

With a height of 1.6 meters, our indoor fence provides optimal safety. The posts are cast in concrete for extra stability. The C-profile below, above, and doubled in the middle is suitable for boards up to 32 mm thick, resulting in an extremely solid enclosure.