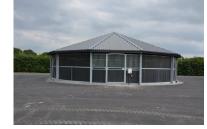

# **Walker Fencing Sublime for roofs** Inside and outside ring including gate

Fencing for a 16-meter roof / Article no. 17-4-30-10016

Our sustainable steel fencing for track roofs and Ifull roof covers, crafted with high-quality steel C-profiles. Each truss section is equipped with 2 fencing sections, which can be filled according to your preference with plastic boards, pressure-treated wood boards, or hardwood planks. Explore the versatility and quality of our fencing options for a stylish and functional addition to the roof.

#### **Outside Fencing:**

The robust and durable fence for the roofs, with a height of 1.6 meters for optimal safety. The posts between the rafters, securely connected to purlins, are cast in concrete for additional stability. The steel C-profile below, above, and doubled in the middle is suitable for boards up to 32 mm thick, resulting in an extremely solid enclosure. The outer fence also includes a gate of 2x2 meters, with a C-profile below and above suitable for boards up to 32 mm thick. The upper part of the gate is standardly equipped with bars, providing a perfect combination of safety and aesthetics.

Discover the durability and safety of our indoor and outdoor enclosures for a stylish addition to your canopy.

C

SOLARIUM

IRRIGATION

TREADMILL

LL SAFETY WALL

WALKER