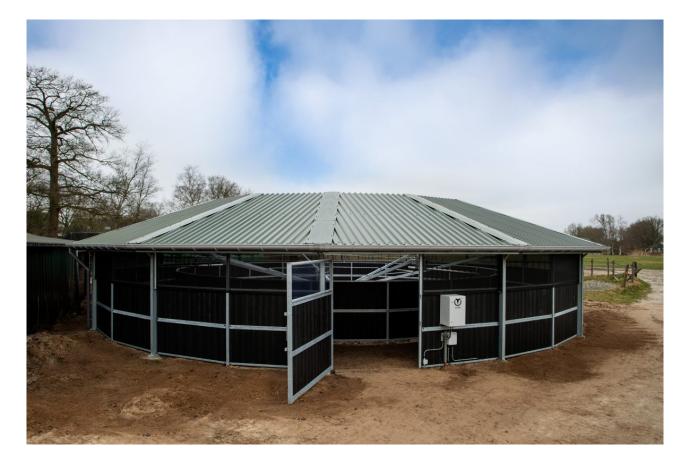

# **Walker Fencing Sublime for roofs** Inside and outside ring including gate

Fencing for a 16-meter roof / Article no. 17-4-30-10016

Our sustainable steel fencing for track roofs and Ifull roof covers, crafted with high-quality steel C-profiles. Each truss section is equipped with 2 fencing sections, which can be filled according to your preference with plastic boards, pressure-treated wood boards, or hardwood planks. Explore the versatility and quality of our fencing options for a stylish and functional addition to the roof.

All steel components are thermally galvanized, and the fencing is supplied with all necessary fastening materials.

SOLARIUM

IRRIGATION

TREADMILL

WALKER

SAFETY WALL

#### **Outside Fencing:**

The robust and durable fence for the roofs, with a height of 1.6 meters for optimal safety. The posts between the rafters, securely connected to purlins, are cast in concrete for additional stability. The steel C-profile below, above, and doubled in the middle is suitable for boards up to 32 mm thick, resulting in an extremely solid enclosure. The outer fence also includes a gate of 2x2 meters, with a C-profile below and above suitable for boards up to 32 mm thick. The upper part of the gate is standardly equipped with bars, providing a perfect combination of safety and aesthetics.

#### **Inside Fencing:**

With a height of 1.6 meters, our indoor fence provides optimal safety. The posts are cast in concrete for extra stability. The C-profile below, above, and doubled in the middle is suitable for boards up to 32 mm thick, resulting in an extremely solid enclosure.

The indoor fence features a gate of 2x1.6 meters, with a C-profile below, above, and doubled in the middle, suitable for boards of up to 32 mm thick, including 1 heavy-duty beam where the gate is suspended between.

Discover the durability and safety of our indoor and outdoor enclosures for a stylish addition to your canopy.

C

SOLARIUM

IRRIGATION

TREADMILL

LL SAFETY WALL

WALKER