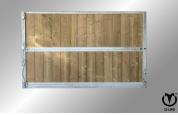

# **Walker Fencing Sublime for roofs** Inside and outside ring including gate

Fencing for a 16-meter roof / Article no. 17-4-30-10016

Our sustainable steel fencing for track roofs and Ifull roof covers, crafted with high-quality steel C-profiles. Each truss section is equipped with 2 fencing sections, which can be filled according to your preference with plastic boards, pressure-treated wood boards, or hardwood planks. Explore the versatility and quality of our fencing options for a stylish and functional addition to the roof.

#### **Outside Fencing:**

The robust and durable fence for the roofs, with a height of 1.6 meters for optimal safety. The posts between the rafters, securely connected to purlins, are cast in concrete for additional stability. The steel C-profile below, above, and doubled in the middle is suitable for boards up to 32 mm thick, resulting in an extremely solid enclosure. The outer fence also includes a gate of 2x2 meters, with a C-profile below and above suitable for boards up to 32 mm thick. The upper part of the gate is standardly equipped with bars, providing a perfect combination of safety and aesthetics.

#### **Inside Fencing:**

With a height of 1.6 meters, our indoor fence provides optimal safety. The posts are cast in concrete for extra stability. The C-profile below, above, and doubled in the middle is suitable for boards up to 32 mm thick, resulting in an extremely solid enclosure.

The indoor fence features a gate of 2x1.6 meters, with a C-profile below, above, and doubled in the middle, suitable for boards of up to 32 mm thick, including 1 heavy-duty beam where the gate is suspended between.