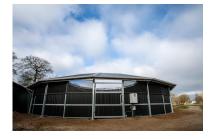

# **Walker Fencing Sublime for roofs** Inside and outside ring including gate

Fencing for a 16-meter roof / Article no. 17-4-30-10016

Our sustainable steel fencing for track roofs and Ifull roof covers, crafted with high-quality steel C-profiles. Each truss section is equipped with 2 fencing sections, which can be filled according to your preference with plastic boards, pressure-treated wood boards, or hardwood planks. Explore the versatility and quality of our fencing options for a stylish and functional addition to the roof.

All steel components are thermally galvanized, and the fencing is supplied with all necessary fastening materials.

SOLARIUM

IRRIGATION

TREADMILL

WALKER

SAFETY WALL

#### **Outside Fencing:**

The robust and durable fence for the roofs, with a height of 1.6 meters for optimal safety. The posts between the rafters, securely connected to purlins, are cast in concrete for additional stability. The steel C-profile below, above, and doubled in the middle is suitable for boards up to 32 mm thick, resulting in an extremely solid enclosure. The outer fence also includes a gate of 2x2 meters, with a C-profile below and above suitable for boards up to 32 mm thick. The upper part of the gate is standardly equipped with bars, providing a perfect combination of safety and aesthetics.