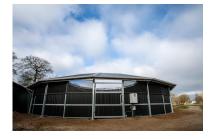

# **Walker Fencing Sublime for roofs** Inside and outside ring including gate

Fencing for a 18-meter roof / Article no. 17-4-30-10018

Our sustainable steel fencing for track roofs and Ifull roof covers, crafted with high-quality steel C-profiles. Each truss section is equipped with 2 fencing sections, which can be filled according to your preference with plastic boards, pressure-treated wood boards, or hardwood planks. Explore the versatility and quality of our fencing options for a stylish and functional addition to the roof.

### **Outside Fencing:**

The robust and durable fence for the roofs, with a height of 1.6 meters for optimal safety. The posts between the rafters, securely connected to purlins, are cast in concrete for additional stability. The steel C-profile below, above, and doubled in the middle is suitable for boards up to 32 mm thick, resulting in an extremely solid enclosure. The outer fence also includes a gate of 2x2 meters, with a C-profile below and above suitable for boards up to 32 mm thick. The upper part of the gate is standardly equipped with bars, providing a perfect combination of safety and aesthetics.

#### **Inside Fencing:**

With a height of 1.6 meters, our indoor fence provides optimal safety. The posts are cast in concrete for extra stability. The C-profile below, above, and doubled in the middle is suitable for boards up to 32 mm thick, resulting in an extremely solid enclosure.

Discover the durability and safety of our indoor and outdoor enclosures for a stylish addition to your canopy.

C

SOLARIUM

IRRIGATION

TREADMILL

LL SAFETY WALL

WALKER