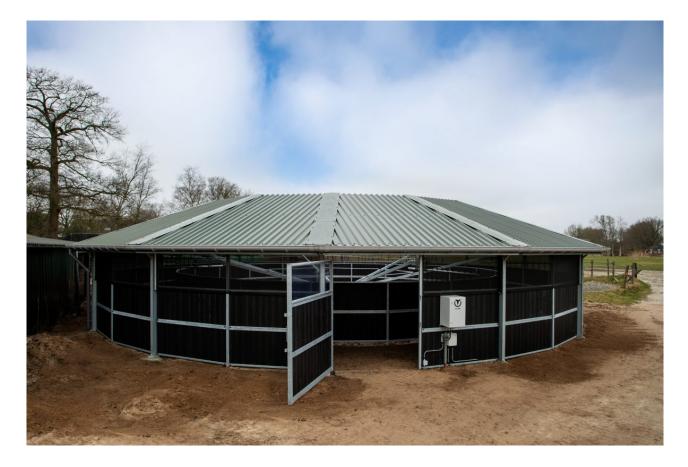

# **Walker Fencing Sublime for roofs** Inside and outside ring including gate

Fencing for a 18-meter roof / Article no. 17-4-30-10018

Our sustainable steel fencing for track roofs and Ifull roof covers, crafted with high-quality steel C-profiles. Each truss section is equipped with 2 fencing sections, which can be filled according to your preference with plastic boards, pressure-treated wood boards, or hardwood planks. Explore the versatility and quality of our fencing options for a stylish and functional addition to the roof.

### **Outside Fencing:**

The robust and durable fence for the roofs, with a height of 1.6 meters for optimal safety. The posts between the rafters, securely connected to purlins, are cast in concrete for additional stability. The steel C-profile below, above, and doubled in the middle is suitable for boards up to 32 mm thick, resulting in an extremely solid enclosure. The outer fence also includes a gate of 2x2 meters, with a C-profile below and above suitable for boards up to 32 mm thick. The upper part of the gate is standardly equipped with bars, providing a perfect combination of safety and aesthetics.

#### **Inside Fencing:**

With a height of 1.6 meters, our indoor fence provides optimal safety. The posts are cast in concrete for extra stability. The C-profile below, above, and doubled in the middle is suitable for boards up to 32 mm thick, resulting in an extremely solid enclosure.

The indoor fence features a gate of 2x1.6 meters, with a C-profile below, above, and doubled in the middle, suitable for boards of up to 32 mm thick, including 1 heavy-duty beam where the gate is suspended between.

Discover the durability and safety of our indoor and outdoor enclosures for a stylish addition to your canopy.

C

SOLARIUM

IRRIGATION

TREADMILL

LL SAFETY WALL

WALKER