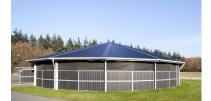

# **Walker Fencing Sublime for roofs** Inside and outside ring including gate

Fencing for a 18-meter roof / Article no. 17-4-30-10018

Our sustainable steel fencing for track roofs and Ifull roof covers, crafted with high-quality steel C-profiles. Each truss section is equipped with 2 fencing sections, which can be filled according to your preference with plastic boards, pressure-treated wood boards, or hardwood planks. Explore the versatility and quality of our fencing options for a stylish and functional addition to the roof.

All steel components are thermally galvanized, and the fencing is supplied with all necessary fastening materials.

SOLARIUM

IRRIGATION

TREADMILL

WALKER

SAFETY WALL