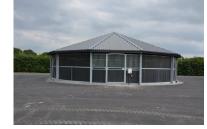

### **Outside Fencing:**

The robust and durable fence for the roofs, with a height of 1.6 meters for optimal safety. The posts between the rafters, securely connected to purlins, are cast in concrete for additional stability. The steel C-profile below, above, and doubled in the middle is suitable for boards up to 32 mm thick, resulting in an extremely solid enclosure. The outer fence also includes a gate of 2x2 meters, with a C-profile below and above suitable for boards up to 32 mm thick. The upper part of the gate is standardly equipped with bars, providing a perfect combination of safety and aesthetics.

#### **Inside Fencing:**

With a height of 1.6 meters, our indoor fence provides optimal safety. The posts are cast in concrete for extra stability. The C-profile below, above, and doubled in the middle is suitable for boards up to 32 mm thick, resulting in an extremely solid enclosure.

The indoor fence features a gate of 2x1.6 meters, with a C-profile below, above, and doubled in the middle, suitable for boards of up to 32 mm thick, including 1 heavy-duty beam where the gate is suspended between.

Discover the durability and safety of our indoor and outdoor enclosures for a stylish addition to your canopy.

C

SOLARIUM

IRRIGATION

TREADMILL

LL SAFETY WALL

WALKER