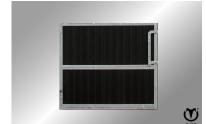

## **Standard options**

Plastic Planks

Impregnated Planks

Hardwood Planks

Fast setting concrete

SOLARIUM

°

IRRIGATION

Steel galvanized included 50 mm Passage and Dome roofs 1,6 meter 2x ca 2 meter Panel filling, Concrete Powder coating Consists of 48 compartments