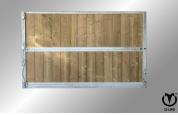

## **Standard options**

Plastic Planks

Impregnated Planks

Hardwood Planks

Fast setting concrete

SOLARIUM

°

IRRIGATION

Steel galvanized included 50 mm Passage and Dome roofs 1,6 meter 2x ca 2 meter Panel filling, Concrete Powder coating Consists of 48 compartments