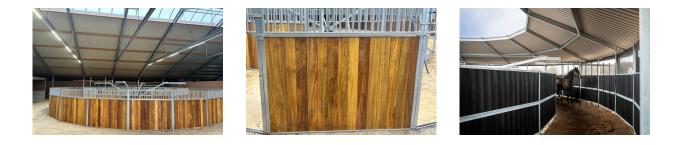

# Fence panel Sublime filling Panel Filling per Fence Section

Hardwood Planks / Article no. 17-1-00-00430

#### Fence Panel Filling for Roofs:

Our custom-cut planks that fit perfectly into the sections of the fence for canopies. Opt for precisely measured panel filling for a stylish and functional addition to the fence. Explore our high-quality panel filling solutions for canopies now.

#### Stylish and Functional:

Adds both style and functionality to the fence. Aesthetically appealing design.