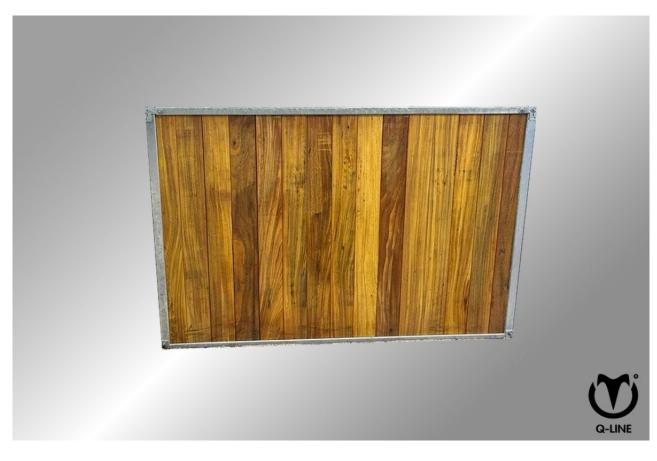

# Fence panel Sublime filling Panel Filling per Fence Section

Hardwood Planks / Article no. 17-1-00-00430

#### Fence Panel Filling for Roofs:

Our custom-cut planks that fit perfectly into the sections of the fence for canopies. Opt for precisely measured panel filling for a stylish and functional addition to the fence. Explore our high-quality panel filling solutions for canopies now.

### **Features**

Custom-Cut Planks:

Perfectly fitting for the sections of the fence. Precisely measured for seamless integration.

### **Specifications**

| Basic material | Okan Hardwood      |
|----------------|--------------------|
| Width          | Plank Width 135 mm |
| Thickness      | 28 mm              |
| Height         | 1,6 meter          |
| Colour         | Red/Brown          |
| Length         | 2 meter            |
| Other          | Tongue and Groove  |