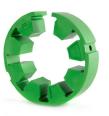

SOLARIUM

IRRIGATION

SAFETY WALL

TREADMILL

WALKER

Wrapflex 20R

20R Elastic element / Article no. 11-1-00-00100

A component for smooth and reliable power transmission. This coupling can absorb shocks and reduce vibrations.

## **Specifications**

| Basic material | PUR                  |
|----------------|----------------------|
| Diameter       | 124mm                |
| Suited for     | Sublime Horse walker |
| Colour         | Green                |