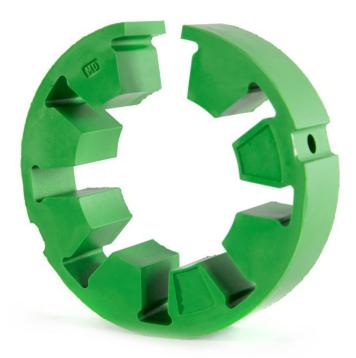

SOLARIUM

IRRIGATION

SAFETY WALL

TREADMILL

WALKER

Wrapflex 20R

20R Elastic element / Article no. 11-1-00-00100

A component for smooth and reliable power transmission. This coupling can absorb shocks and reduce vibrations.

## **Specifications**

| Basic material | PUR                  |
|----------------|----------------------|
| Diameter       | 124mm                |
| Suited for     | Sublime Horse walker |
| Colour         | Green                |