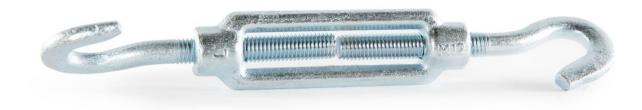

## Turnbuckle M10 Hook-Hook

Turnbuckle M10 / Article no. 06-1-00-00022

A turnbuckle DIN 1480 hook-hook vz M10 is a turnbuckle with hooks at both ends, manufactured according to DIN 1480 standards, and with an M10 thread diameter. The galvanized finish provides additional protection against corrosion.

- Corrosion resistance
- Strong
- Sustainable

TREADMILL

# **Specifications**

Lengthhook to hook 280 mmOtherTension range 80 mm