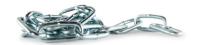

## Turnbuckle M10 Hook-Hook

Turnbuckle M10 / Article no. 06-1-00-00022

A turnbuckle DIN 1480 hook-hook vz M10 is a turnbuckle with hooks at both ends, manufactured according to DIN 1480 standards, and with an M10 thread diameter. The galvanized finish provides additional protection against corrosion.

- Corrosion resistance
- Strong
- Sustainable

TREADMILL

# **Specifications**

Lengthhook to hook 280 mmOtherTension range 80 mm