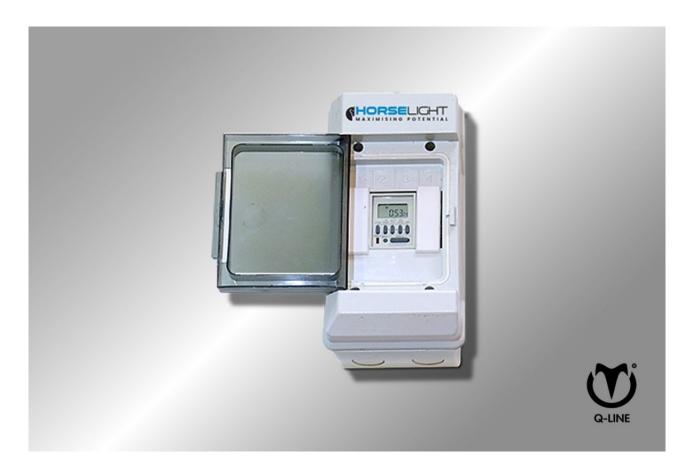

SOLARIUM

IRRIGATION

TREADMILL

SAFETY WALL

WALKER

Horselight Controller Timer switch

Horse Light Controller 1200W / Article no. 35-1-00-00050

Control the HorseLights in your horse environment with the HorseLight Controller. This controller provides effortless operation, allowing you to create the perfect horse light therapy, whether it's white, blue, or red stable lighting.

Take advantage of versatility and customize the lighting according to your preferences with personalized settings. The straightforward installation makes managing the lighting simple.

Energy-efficient
Simplified

#### **Features**

**Effortless Operation** Experience simple controls, allowing you to effortlessly adjust the light for your horses.