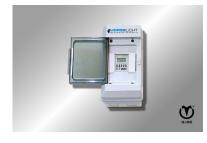

SOLARIUM

IRRIGATION

TREADMILL

SAFETY WALL

WALKER

Horselight Controller Timer switch

Horse Light Controller 1200W / Article no. 35-1-00-00050

Control the HorseLights in your horse environment with the HorseLight Controller. This controller provides effortless operation, allowing you to create the perfect horse light therapy, whether it's white, blue, or red stable lighting.

#### **Features**

**Effortless Operation** Experience simple controls, allowing you to effortlessly adjust the light for your horses.

#### Safety and Reliability

Built-in safety features ensure worry-free use and reliable performance.

SOLARIUM

IRRIGATION

TREADMILL

WALKER

SAFETY WALL

### **Specifications**

| Power supply       | 230 Volt  |
|--------------------|-----------|
| Fuse with          | 16 A      |
| Switching capacity | 1200 Watt |
| Connection         | 230 V     |