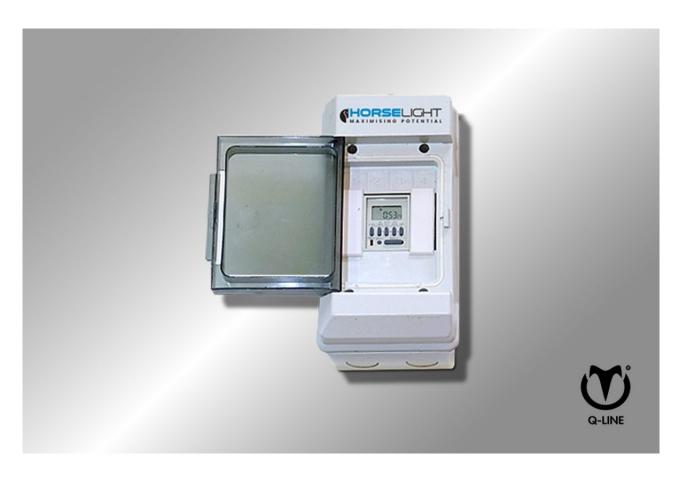

## Timer switch

Horse Light Controller 3600W / Article no. 35-1-00-00060

Control the HorseLights in your horse environment with the HorseLight Controller. This controller provides effortless operation, allowing you to create the perfect horse light therapy, whether it's white, blue, or red stable lighting.

Take advantage of versatility and customize the lighting according to your preferences with personalized settings. The straightforward installation makes managing the lighting simple.

- Energy-efficient
- Simplified

#### **Effortless Operation**

Experience simple controls, allowing you to effortlessly adjust the light for your horses.

#### Safety and Reliability

Built-in safety features ensure worry-free use and reliable performance.

**TREADMILL** 

# **Specifications**

Power supply
Fuse with
Switching capacity
Connection

230 Volt 16 A 3600 Watt 230 V