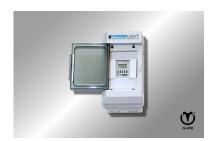

## Timer switch

Horse Light Controller 3600W / Article no. 35-1-00-00060

Control the HorseLights in your horse environment with the HorseLight Controller. This controller provides effortless operation, allowing you to create the perfect horse light therapy, whether it's white, blue, or red stable lighting.

Take advantage of versatility and customize the lighting according to your preferences with personalized settings. The straightforward installation makes managing the lighting simple.

- Energy-efficient
- Simplified

#### **Effortless Operation**

Experience simple controls, allowing you to effortlessly adjust the light for your horses.

#### Safety and Reliability

Built-in safety features ensure worry-free use and reliable performance.

**TREADMILL** 

# **Specifications**

Power supply
Fuse with
Switching capacity
Connection

230 Volt 16 A 3600 Watt 230 V