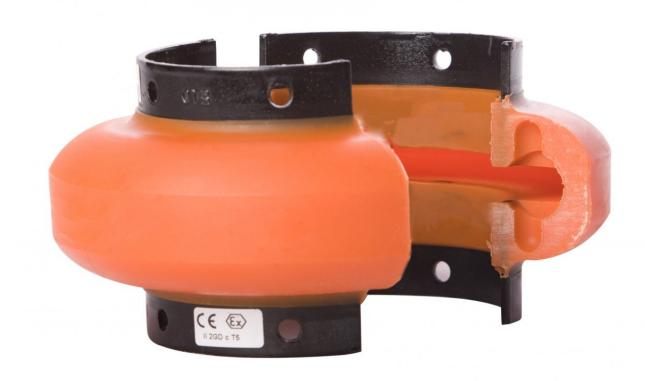

IRRIGATION

TREADMILL

**Omega Coupling** 

Omega Element E20

Omega Element E20 / Article no. 11-1-00-00025

An element consists of two parts, making it possible to easily replace it without changing the position of the hubs on the axle. Although the Omega coupling is not specially designed for this, the element will act as a torque limiter. When the maximum torque is exceeded, the element will function as a fuse in case of blockage or overload.

- Highly elastic
- Easy to replace

TREADMILL

## **Features**

Used on direct drive horse walkers.

The 2 halves can be easily removed from the hubs to assemble the new parts

TREADMILL

## **Specifications**

Width

**Drive system** 

184 mm 2 Kg