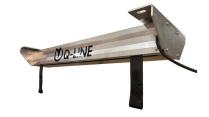

# **MeRCuRR Solarium**

with LED spots

MeRCuRR solarium LED 230 / Article no. 20-5-05-10230

**TREADMILL** 

SAFETY WALL

The MeRCuRR is built to the highest specification with a heat resistant, colored reinforced plastic body. Because of its compact shape the solarium is in combination with a washing place the ideal place to take of your horse. The front is raised to allow free movement of the horses neck and features rounded edges to avoid injury. A combination of 22

IR lamps and 4 circulation fans ensure an even and pleasant temperature over your horse. The 9 built-in LED spots provide sufficient light during grooming.