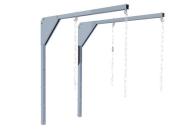

Power usage3465 VFuse withC16 AIP ratingIP 54

Air blower 4x 90m3, automatic at 30grC

Suspension4x chains (1 meter) and swing hooksSuplied as standardPower cable 10 mtr including plugs

Quality mark CE / NEN 3140 / OSH