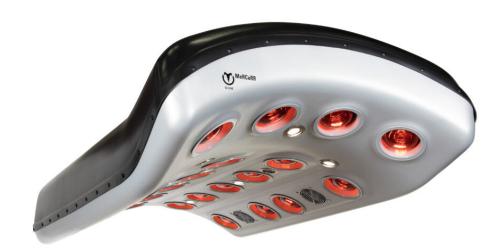

# **MeRCuRR Solarium**

with LED spots

MeRCuRR solarium LED 230 / Article no. 20-5-05-10230

**TREADMILL** 

SAFETY WALL

The MeRCuRR is built to the highest specification with a heat resistant, colored reinforced plastic body. Because of its compact shape the solarium is in combination with a washing place the ideal place to take of your horse. The front is raised to allow free movement of the horses neck and features rounded edges to avoid injury. A combination of 22

IR lamps and 4 circulation fans ensure an even and pleasant temperature over your horse. The 9 built-in LED spots provide sufficient light during grooming.

Electric Lift 100

9 RGB LED

SOLARIUM

IRRIGATION

**TREADMILL** 

**SAFETY WALL** 

WALKER

## **Specifications**

Length190 cmWidth119 cmThickness40 cmDrive system45Kg

Basic material Reinforced heat resisting plastic

ColourBlack / Silver GreyNumber of IR lamps22 x 150 WattPower supplyL+N+PE 230 VoltPower usage3465 Watt

Power usage3465 VFuse withC16 AIP ratingIP 54

Air blower 4x 90m3, automatic at 30grC

Suspension4x chains (1 meter) and swing hooksSuplied as standardPower cable 10 mtr including plugs

Quality mark CE / NEN 3140 / OSH

**Transport weight** 65 kg

**Transport size** 1 pallet 120x80x220 cm

Number of LED lamps 9 x 5W 4000K