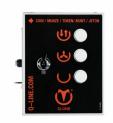

## **Standard options**

Control basic 230

Control CB IR AB L 230

Control MT IR AB L 230

Control ET-IR AB, L 230

Pay with app 230

Coin device 230 € 1

Angled support zinc