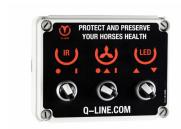

## **Standard options**

Control basic 230

Control CB IR AB L 230

Control MT IR AB L 230

Control ET-IR AB, L 230

Pay with app 230

Coin device 230 € 1

Angled support zinc