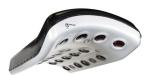

# **MeRCuRR Solarium**

with LED spots

MeRCuRR solarium LED 230 / Article no. 20-5-05-10230

**TREADMILL** 

SAFETY WALL

The MeRCuRR is built to the highest specification with a heat resistant, colored reinforced plastic body. Because of its compact shape the solarium is in combination with a washing place the ideal place to take of your horse. The front is raised to allow free movement of the horses neck and features rounded edges to avoid injury. A combination of 22

IR lamps and 4 circulation fans ensure an even and pleasant temperature over your horse. The 9 built-in LED spots provide sufficient light during grooming.