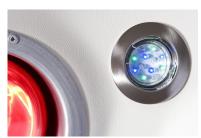

IR lamps and 4 circulation fans ensure an even and pleasant temperature over your horse. The 9 built-in LED spots provide sufficient light during grooming.

**Transport weight** 65 kg

**Transport size** 1 pallet 120x80x220 cm

Number of LED lamps 9 x 5W 4000K