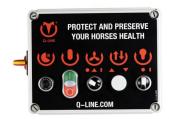

## **Standard options**

Control basic 230

Control CB IR AB L 230

Control MT IR AB L 230

Control ET-IR AB, L 230

Pay with app 230

Coin device 230 € 1

Angled support zinc