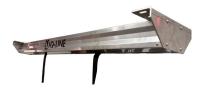

# MaXuSS Solarium with LED spots

MaXuSS Solarium LED 230 / Article no. 20-5-10-10230

The solarium is shaped with only round edges so that your horse will not easily damage itself. The lamps are placed higher then the reflecting surface of the solarium so the chance of your horse touching the warm lamps is reduced to a minimum. By using a heat resistance plastic and placing the lamps in plastic lamp holders we can achieve a very high output.

The front and rear parts can move separately from each other so that you can always make the correct setting. The solarium is finished with rounded edges, which eliminates the risk of injury to your horse. The lamps are placed higher than the bottom surfaces. This minimizes the chance of contact with the warm IR lamps.

The 9 built-in LED spots provide sufficient light during grooming.

Healthy for horse
Good blood flow
Fewer injuries
Rapid lactic acid removal
Fast drying
Higher muscle elasticity

SOLARIUM

IRRIGATION

TREADMILL SAFETY WALL