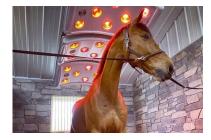

# MaXuSS Solarium with LED spots

MaXuSS Solarium LED 230 / Article no. 20-5-10-10230

The solarium is shaped with only round edges so that your horse will not easily damage itself. The lamps are placed higher then the reflecting surface of the solarium so the chance of your horse touching the warm lamps is reduced to a minimum. By using a heat resistance plastic and placing the lamps in plastic lamp holders we can achieve a very high output.

The front and rear parts can move separately from each other so that you can always make the correct setting. The solarium is finished with rounded edges, which eliminates the risk of injury to your horse. The lamps are placed higher than the bottom surfaces. This minimizes the chance of contact with the warm IR lamps.

The 9 built-in LED spots provide sufficient light during grooming.

Healthy for horse
Good blood flow
Fewer injuries
Rapid lactic acid removal
Fast drying
Higher muscle elasticity

SOLARIUM

IRRIGATION

TREADMILL SAFETY WALL