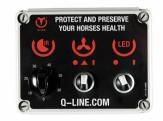

## **Standard options**

9 RGB LED

Control CB IR AB L 230

Control MT IR AB L 230

Control ET-IR AB, L 230

Pay with app 230

Coin device 230 € 1

Angled support zinc