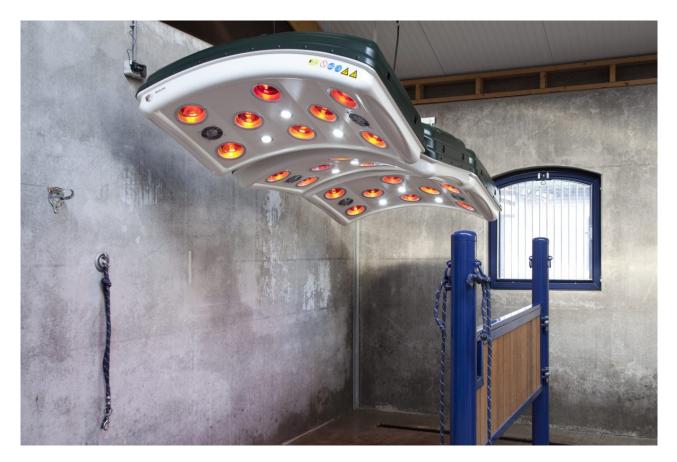

# MaXuSS Solarium with LED spots

MaXuSS Solarium LED 230 / Article no. 20-5-10-10230

The solarium is shaped with only round edges so that your horse will not easily damage itself. The lamps are placed higher then the reflecting surface of the solarium so the chance of your horse touching the warm lamps is reduced to a minimum. By using a heat resistance plastic and placing the lamps in plastic lamp holders we can achieve a very high output.

The front and rear parts can move separately from each other so that you can always make the correct setting. The solarium is finished with rounded edges, which eliminates the risk of injury to your horse. The lamps are placed higher than the bottom surfaces. This minimizes the chance of contact with the warm IR lamps.

The 9 built-in LED spots provide sufficient light during grooming.

Healthy for horse
Good blood flow
Fewer injuries
Rapid lactic acid removal
Fast drying
Higher muscle elasticity

SOLARIUM

IRRIGATION

TREADMILL SAFETY WALL

#### 2. Strategic Lamp Placement:

Our solariums feature lamps positioned higher than the surfaces, preventing them from falling out of their fittings. This innovative design minimizes the risk of contact with the warm IR lamps, ensuring your horse's safety during sessions.