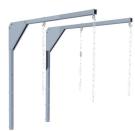

Electric Lift 170

SOLARIUM

IRRIGATION

TREADMILL

SAFETY WALL

WALKER

"I've been using the Q-line solarium for several years now, and I'm genuinely super happy with it! I have the MaXuSS model — the version that allows you to set the lights in a specific colour, so naturally mine is pink! In addition to the heat lamps, there are also UV lamps, which really benefit my horses, especially during the winter months. The service has always been perfect — it's already been relocated twice. The technicians are incredibly friendly and the end result is great — it's installed super neatly. In short: topnotch service and a top-quality solarium!"

## **Contact details**

Q-Line Equestrian B.V. Haarbrinksweg 47 7678 RS Geesteren Tel. +31(0)546212361 info@Q-Line.com www.q-line.com 240 cm 130 cm 44 cm 71,5 kg Reinforced heat resisting plastic Black / Silver Grey 10 x 100 Watt ,12 x 150 Watt ,2 x 250 Watt L+N+PE 230 Volt 3525 Watt C 16 A 6x 90m3, automatic at 30grC 4x chians (1 meter) and swing hooks Power cable 10 mtr including plugs CE / NEN 3140 / OSH IP54 150x85x170 cm 95 Kg 9 x 5w 4000K