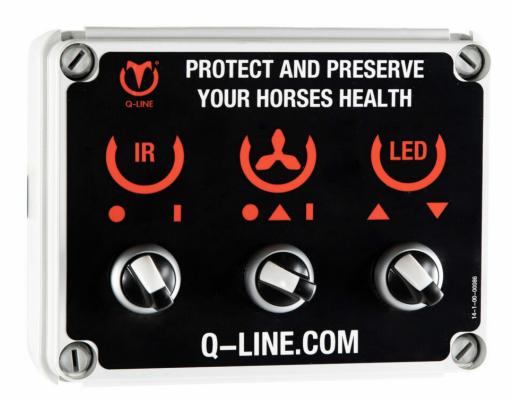

**TREADMILL** 

**SAFETY WALL** 

Solarium control basic

Infrared, fan and LED

Control CB IR AB L 230 / Article no. 21-5-80-10005

Simple control box for operating the solarium. Supplied ready to plug in, including the necessary cables with plugs and equipped with the following operating elements.

# Infrared control; IR

The Infrared lamps can be switched on and off by a manually operated switch.

# Fan control; AB

The fans are operated with a 3-position switch with which they can be switched off, automatically or constantly.

# LED lighting control; L

The LED lighting is switched with a manually operated switch.

- 230 Volt
- Simple operation
- Including cables

**TREADMILL** 

#### Control:

The IR lamps are switched with the on / off switch.

The fans can be switched off or on and there is an "automatic" position. In this position, the fans do not switch on until the temperature in the solarium is 30°C.

The LED lighting can be switched on with the appropriate switch.

**IRRIGATION** 

**TREADMILL** 

**SAFETY WALL** 

**Specifications** 

Length
Width
Drive system
Drive system
Colour
Fixings
Cable length
Power cord
Power supply
Switching capacity
Basic material
IP rating
Quality mark
Transport weight