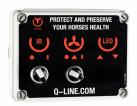

**TREADMILL** 

**SAFETY WALL** 

Solarium control basic

Infrared, fan and LED

Control CB IR AB L 230 / Article no. 21-5-80-10005

Simple control box for operating the solarium. Supplied ready to plug in, including the necessary cables with plugs and equipped with the following operating elements.

# Infrared control; IR

The Infrared lamps can be switched on and off by a manually operated switch.

# Fan control; AB

The fans are operated with a 3-position switch with which they can be switched off, automatically or constantly.

# LED lighting control; L

The LED lighting is switched with a manually operated switch.

- 230 Volt
- Simple operation
- Including cables

**TREADMILL** 

#### Control:

The IR lamps are switched with the on / off switch.

The fans can be switched off or on and there is an "automatic" position. In this position, the fans do not switch on until the temperature in the solarium is 30°C.

The LED lighting can be switched on with the appropriate switch.

**IRRIGATION** 

**TREADMILL** 

**SAFETY WALL** 

**Specifications** 

Length
Width
Drive system
Drive system
Colour
Fixings
Cable length
Power cord
Power supply
Switching capacity
Basic material
IP rating
Quality mark
Transport weight