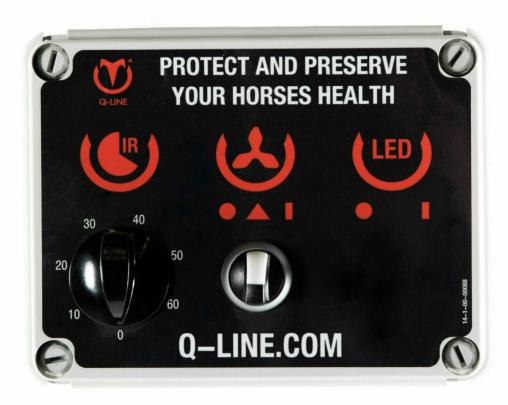

# Infrared and fan

Control MT IR AB 230 / Article no. 21-5-80-10000

Simple control box for operating the solarium. Supplied ready to plug in, including the necessary cables with plugs and equipped with the following operating elements.

## Infrared control; IR

The Infrared lamps can be switched on and off by a manually timer operated switch.

## Fan control; AB

The fans are operated with a 3-position switch with which they can be switched off, automatically or constantly.

- 230 Volt
- Simple operation
- Including cables

**SOLARIUM** 

**TREADMILL** 

#### Control:

The IR lamps are switched with the mechanical timer switch.

The fans can be switched off or on and there is an "automatic" position. In this position, the fans do not switch on until the temperature in the solarium is 30°C.