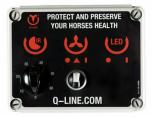

# Infrared and fan

Control MT IR AB 230 / Article no. 21-5-80-10000

Simple control box for operating the solarium. Supplied ready to plug in, including the necessary cables with plugs and equipped with the following operating elements.

## Infrared control; IR

The Infrared lamps can be switched on and off by a manually timer operated switch.

## Fan control; AB

The fans are operated with a 3-position switch with which they can be switched off, automatically or constantly.

- 230 Volt
- Simple operation
- Including cables

**SOLARIUM** 

**TREADMILL** 

#### Control:

The IR lamps are switched with the mechanical timer switch.

The fans can be switched off or on and there is an "automatic" position. In this position, the fans do not switch on until the temperature in the solarium is 30°C.