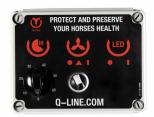

# Infrared and fan

Control MT IR AB 230 / Article no. 21-5-80-10000

Simple control box for operating the solarium. Supplied ready to plug in, including the necessary cables with plugs and equipped with the following operating elements.

## Infrared control; IR

The Infrared lamps can be switched on and off by a manually timer operated switch.

## Fan control; AB

The fans are operated with a 3-position switch with which they can be switched off, automatically or constantly.

- 230 Volt
- Simple operation
- Including cables

**SOLARIUM** 

**TREADMILL** 

#### Control:

The IR lamps are switched with the mechanical timer switch.

The fans can be switched off or on and there is an "automatic" position. In this position, the fans do not switch on until the temperature in the solarium is 30°C.