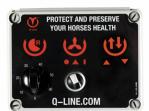

# Infrared and fan

Control MT IR AB 230 / Article no. 21-5-80-10000

Simple control box for operating the solarium. Supplied ready to plug in, including the necessary cables with plugs and equipped with the following operating elements.

## Infrared control; IR

The Infrared lamps can be switched on and off by a manually timer operated switch.

## Fan control; AB

The fans are operated with a 3-position switch with which they can be switched off, automatically or constantly.

- 230 Volt
- Simple operation
- Including cables

**SOLARIUM** 

**TREADMILL** 

#### Control:

The IR lamps are switched with the mechanical timer switch.

The fans can be switched off or on and there is an "automatic" position. In this position, the fans do not switch on until the temperature in the solarium is 30°C.