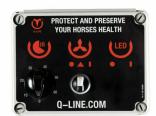

# Infrared, fan and lift

Control MT IR AB EL 230 / Article no. 21-5-80-10010

Simple control box for operating the solarium. Supplied ready to plug in, including the necessary cables with plugs and equipped with the following operating elements.

# Infrared control; IR

The Infrared lamps can be switched on and off by a manually timer operated switch.

# Fan control; AB

The fans are operated with a 3-position switch with which they can be switched off, automatically or constantly.

# Electrical lift operation; EL

The lift is operated with a manual switch that stops the lift when released.

- 230 Volt
- Simple operation
- Including cables

**TREADMILL** 