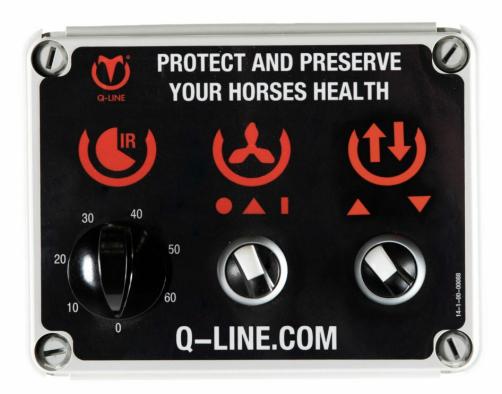

# Infrared, fan and lift

Control MT IR AB EL 230 / Article no. 21-5-80-10010

Simple control box for operating the solarium. Supplied ready to plug in, including the necessary cables with plugs and equipped with the following operating elements.

# Infrared control; IR

The Infrared lamps can be switched on and off by a manually timer operated switch.

# Fan control; AB

The fans are operated with a 3-position switch with which they can be switched off, automatically or constantly.

# Electrical lift operation; EL

The lift is operated with a manual switch that stops the lift when released.

- 230 Volt
- Simple operation
- Including cables

**TREADMILL** 

## Control:

The IR lamps are switched with the mechanical timer switch.

The fans can be switched off or on and there is an "automatic" position. In this position, the fans do not switch on until the temperature in the solarium is 30°C.

The lift for the solarium can be operated with the automatic spring return switch.

**SOLARIUM** 

**TREADMILL** 

**SAFETY WALL** 

**Specifications** 

Length
Width
Drive system
Drive system
Basic material

Colour Time