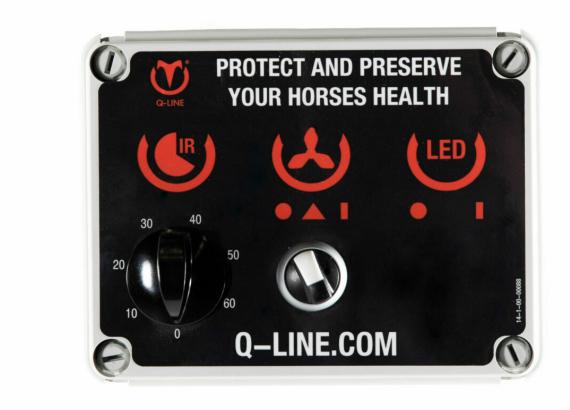

# Solarium control timer Infrared and fan

Control MT IR AB 400 / Article no. 21-5-80-10400

Simple control box for operating the solarium. Supplied ready to plug in, including the necessary cables with plugs and equipped with the following operating elements.

#### Infrared control; IR

The Infrared lamps can be switched on and off by a manually timer operated switch.

#### Fan control; AB

The fans are operated with a 3-position switch with which they can be switched off, automatically or constantly.

#### Control:

The IR lamps are switched with the mechanical timer switch.

The fans can be switched off or on and there is an "automatic" position. In this position, the fans do not switch on until the temperature in the solarium is  $30^{\circ}$ C.