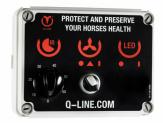

# Solarium control timer Infrared and fan

Control MT IR AB 400 / Article no. 21-5-80-10400

Simple control box for operating the solarium. Supplied ready to plug in, including the necessary cables with plugs and equipped with the following operating elements.

#### Infrared control; IR

The Infrared lamps can be switched on and off by a manually timer operated switch.

#### Fan control; AB

The fans are operated with a 3-position switch with which they can be switched off, automatically or constantly.

#### Control:

The IR lamps are switched with the mechanical timer switch.

The fans can be switched off or on and there is an "automatic" position. In this position, the fans do not switch on until the temperature in the solarium is  $30^{\circ}$ C.