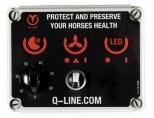

# Solarium control timer Infrared and fan

Control MT IR AB 400 / Article no. 21-5-80-10400

Simple control box for operating the solarium. Supplied ready to plug in, including the necessary cables with plugs and equipped with the following operating elements.

#### Infrared control; IR

The Infrared lamps can be switched on and off by a manually timer operated switch.

#### Fan control; AB

The fans are operated with a 3-position switch with which they can be switched off, automatically or constantly.

#### Control:

The IR lamps are switched with the mechanical timer switch.

The fans can be switched off or on and there is an "automatic" position. In this position, the fans do not switch on until the temperature in the solarium is  $30^{\circ}$ C.