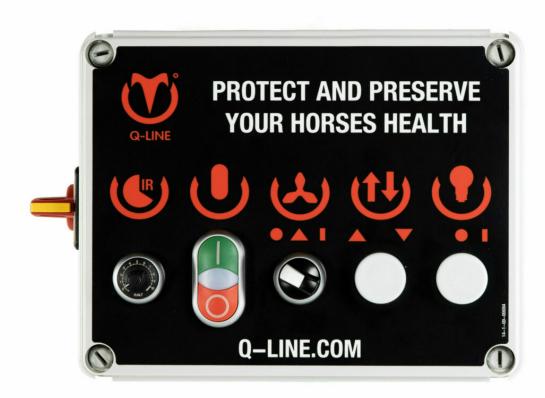

# Infrared and fan

Control ET-IR AB 230 / Article no. 21-5-80-21110

Advanced control cabinet for operating the solarium, equipped with the specially developed Q-Line timer circuit board. The board features an on-board timer that can be adjusted using a potentiometer. The cabinet is equipped with the following control elements.

## Infrared control; IR

The Infrared lamps can be switched on and off by a manually operated switch.

## Fan control; AB

The fans are operated with a 3-position switch with which they can be switched off, automatically or constantly.

- Electronic timer
- Soft start
- Including cables

**TREADMILL** 

## Safety:

The control box is splash-proof and equipped with a lockable main switch.

#### Control:

With the potentiometer the total time can be set.

The IR lamps are switched with the on / off switch.

The fans can be switched off or on and there is an "automatic" position. In this position, the fans do not switch on until the temperature in the solarium is 30°C.