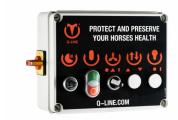

# Infrared and fan

Control ET-IR AB 230 / Article no. 21-5-80-21110

Advanced control cabinet for operating the solarium, equipped with the specially developed Q-Line timer circuit board. The board features an on-board timer that can be adjusted using a potentiometer. The cabinet is equipped with the following control elements.

## Infrared control; IR

The Infrared lamps can be switched on and off by a manually operated switch.

## Fan control; AB

The fans are operated with a 3-position switch with which they can be switched off, automatically or constantly.

- Electronic timer
- Soft start
- Including cables

**TREADMILL** 

## Safety:

The control box is splash-proof and equipped with a lockable main switch.

#### **Appearance**

The control box has a power cord with plug and a cable of approx. 10 m including plug for the solarium.

#### Control:

With the potentiometer the total time can be set.

The IR lamps are switched with the on / off switch.

The fans can be switched off or on and there is an "automatic" position. In this position, the fans do not switch on until the temperature in the solarium is 30°C.