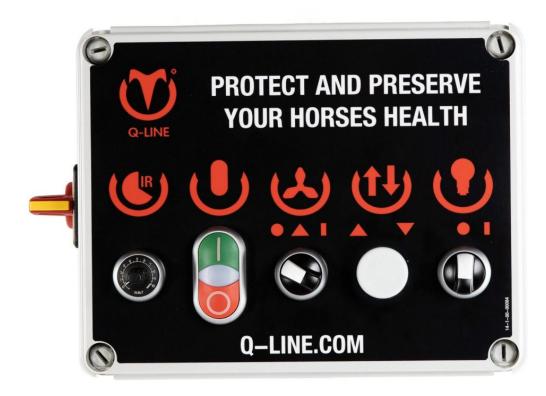

# Solarium control electronic timer

Infrared, fan and LED

Control ET-IR AB, L 230 / Article no. 21-5-80-21115

Advanced control cabinet for operating the solarium, equipped with the specially developed Q-Line timer circuit board. The board features an on-board timer that can be adjusted using a potentiometer. The cabinet is equipped with the following control elements.

The cabinet is equipped with the following operating elements.

#### Infrared control; IR

The Infrared lamps can be switched on and off by a manually operated switch.

#### Fan control; AB

The fans are operated with a 3-position switch with which they can be switched off, automatically or constantly.

#### LED lighting control; L

The LED lighting is switched with a manually operated switch.

- Electronic timer
- Soft start
- Including cables

**TREADMILL** 

#### Control:

With the potentiometer the total time can be set.

The IR lamps are switched with the on / off switch.

The fans can be switched off or on and there is an "automatic" position. In this position, the fans do not switch on until the temperature in the solarium is 30°C.

The LED lighting can be switched on with the dedicated switch.

**SOLARIUM** 

**TREADMILL** 

**SAFETY WALL** 

WALKER