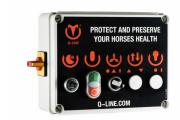

# Solarium control electronic timer

Infrared, fan and LED

Control ET-IR AB, L 230 / Article no. 21-5-80-21115

Advanced control cabinet for operating the solarium, equipped with the specially developed Q-Line timer circuit board. The board features an on-board timer that can be adjusted using a potentiometer. The cabinet is equipped with the following control elements.

The cabinet is equipped with the following operating elements.

#### Infrared control; IR

The Infrared lamps can be switched on and off by a manually operated switch.

#### Fan control; AB

The fans are operated with a 3-position switch with which they can be switched off, automatically or constantly.

#### LED lighting control; L

The LED lighting is switched with a manually operated switch.

- Electronic timer
- Soft start
- Including cables

**TREADMILL** 

#### Control:

With the potentiometer the total time can be set.

The IR lamps are switched with the on / off switch.

The fans can be switched off or on and there is an "automatic" position. In this position, the fans do not switch on until the temperature in the solarium is 30°C.