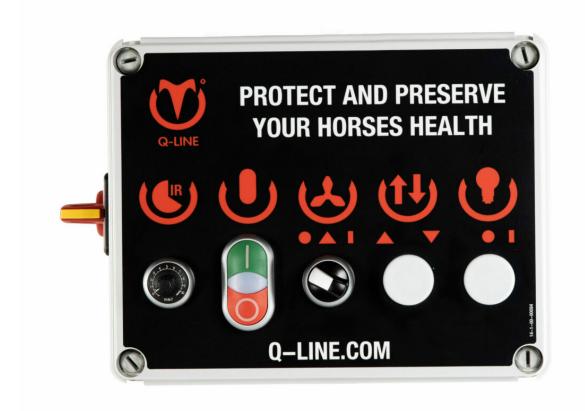

# Solarium control electronic timer Infrarood en ventilator

Control ET-IR AB 400 / Article no. 21-5-80-21141

Advanced control cabinet for operating the solarium, equipped with the specially developed Q-Line timer circuit board. The board features an on-board timer that can be adjusted using a potentiometer. The cabinet is equipped with the following control elements.

The cabinet is equipped with the following operating elements. **Infrared control; IR** The Infrared Lamps can be switched on and off by a manually or

The Infrared lamps can be switched on and off by a manually operated switch.

#### Fan control; AB

The fans are operated with a 3-position switch with which they can be switched off, automatically or constantly.

#### Control:

With the potentiometer the total time can be set.

The IR lamps are switched with the on / off switch.

The fans can be switched off or on and there is an "automatic" position. In this position, the fans do not switch on until the temperature in the solarium is 30°C.