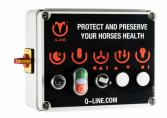

# Solarium control electronic timer Infrarood en ventilator

Control ET-IR AB 400 / Article no. 21-5-80-21141

Advanced control cabinet for operating the solarium, equipped with the specially developed Q-Line timer circuit board. The board features an on-board timer that can be adjusted using a potentiometer. The cabinet is equipped with the following control elements.

The cabinet is equipped with the following operating elements. **Infrared control; IR** The Infrared Lamps can be switched on and off by a manually or

The Infrared lamps can be switched on and off by a manually operated switch.

#### Fan control; AB

The fans are operated with a 3-position switch with which they can be switched off, automatically or constantly.

#### Control:

With the potentiometer the total time can be set.

The IR lamps are switched with the on / off switch.

The fans can be switched off or on and there is an "automatic" position. In this position, the fans do not switch on until the temperature in the solarium is 30°C.