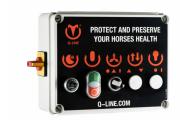

# Solarium control electronic timer

Infrared, fan and LED

Control ET-IR AB, L 400 / Article no. 21-5-80-21143

Advanced control cabinet for operating the solarium, equipped with the specially developed Q-Line timer circuit board. The board features an on-board timer that can be adjusted using a potentiometer. The cabinet is equipped with the following control elements.

The cabinet is equipped with the following operating elements.

# Infrared control; IR

The Infrared lamps can be switched on and off by a manually operated switch.

## Fan control; AB

The fans are operated with a 3-position switch with which they can be switched off, automatically or constantly.

# LED lighting control; L

The LED lighting is switched with a manually operated switch.

- Electronic timer
- Soft start
- Including cables

**TREADMILL** 

# Control:

With the potentiometer the total time can be set.

The IR lamps are switched with the on / off switch.

The fans can be switched off or on and there is an "automatic" position. In this position, the fans do not switch on until the temperature in the solarium is 30°C.

The LED lighting can be switched on with the dedicated switch.

**SOLARIUM** 

**IRRIGATION** 

**TREADMILL** 

**SAFETY WALL** 

**Specifications** 

Length Width

Drive system
Drive system
Colour