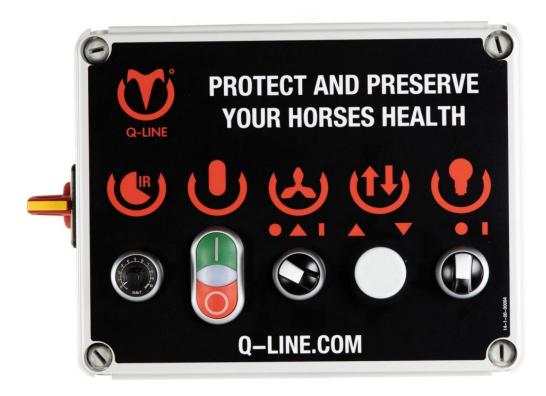

# Solarium control electronic timer

Infrared, fan and LED

Control ET-IR AB, L 400 / Article no. 21-5-80-21143

Advanced control cabinet for operating the solarium, equipped with the specially developed Q-Line timer circuit board. The board features an on-board timer that can be adjusted using a potentiometer. The cabinet is equipped with the following control elements.

The cabinet is equipped with the following operating elements.

# Infrared control; IR

The Infrared lamps can be switched on and off by a manually operated switch.

## Fan control; AB

The fans are operated with a 3-position switch with which they can be switched off, automatically or constantly.

# LED lighting control; L

The LED lighting is switched with a manually operated switch.

- Electronic timer
- Soft start
- Including cables

**TREADMILL** 

# Control:

With the potentiometer the total time can be set.

The IR lamps are switched with the on / off switch.

The fans can be switched off or on and there is an "automatic" position. In this position, the fans do not switch on until the temperature in the solarium is 30°C.

The LED lighting can be switched on with the dedicated switch.

**SOLARIUM** 

**IRRIGATION** 

**TREADMILL** 

**SAFETY WALL** 

**Specifications** 

Length Width

Drive system
Drive system
Colour