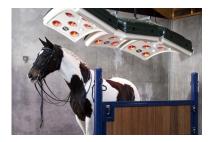

**TREADMILL** 

**Electric lift** 

up to 145 kg

Electric Lift 170 Extreme Duty / Article no. 21-5-70-00025

Electric hoisting installation for hoisting the solarium, ideal when there are different wither heights at the stable. The lift can also be used to raise the solarium to a certain height so that the horse can easily walk underneath.