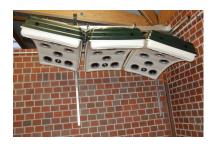

**TREADMILL** 

**Electric lift** 

up to 145 kg

Electric Lift 170 Extreme Duty / Article no. 21-5-70-00025

Electric hoisting installation for hoisting the solarium, ideal when there are different wither heights at the stable. The lift can also be used to raise the solarium to a certain height so that the horse can easily walk underneath.

Comes with: clear operating instructions, mounting material for the ceiling, surface-mounted control switch with power cord, 10 meter cable with connector and mounting set for the solarium.

- Simple
- Safe
- Sleek shape