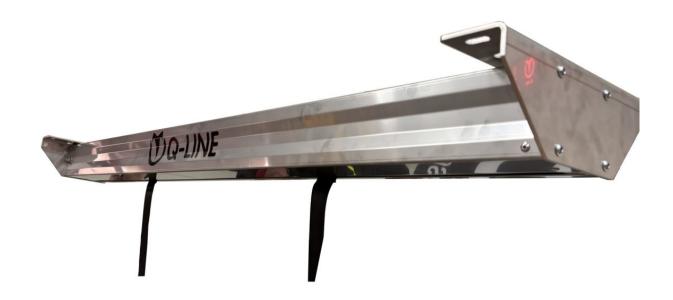

**TREADMILL** 

**Electric lift** 

up to 145 kg

Electric Lift 170 Extreme Duty / Article no. 21-5-70-00025

Electric hoisting installation for hoisting the solarium, ideal when there are different wither heights at the stable. The lift can also be used to raise the solarium to a certain height so that the horse can easily walk underneath.

Comes with: clear operating instructions, mounting material for the ceiling, surface-mounted control switch with power cord, 10 meter cable with connector and mounting set for the solarium.

- Simple
- Safe
- Sleek shape

#### Durability

The Q-line® lifts are made of aluminum, which makes them insensitive to corrosion and have a very long service life.

### Appearance:

The lifts have a completely sealed housing, which prevents contact with rotating parts.