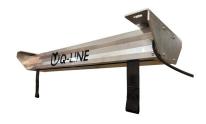

## Safety:

The Q-line® lifts are equipped with an automatic brake, as soon as the power is lost, the lift will brake immediately.

#### Durability

The Q-line® lifts are made of aluminum, which makes them insensitive to corrosion and have a very long service life.

### Appearance:

The lifts have a completely sealed housing, which prevents contact with rotating parts.

#### Maintenance:

The lifts require very little maintenance. Due to the technologically advanced design and the materials used, there is virtually no wear or corrosion, which means that hardly any maintenance is required.

#### Quality mark

All lifts comply with the machine directive 2006 / 42EG and are provided with the CE mark as standard. The Q-line® electrical lifts are also factory tested according to the NEN 3140 and OSH directive and therefore meet all European safety requirements.