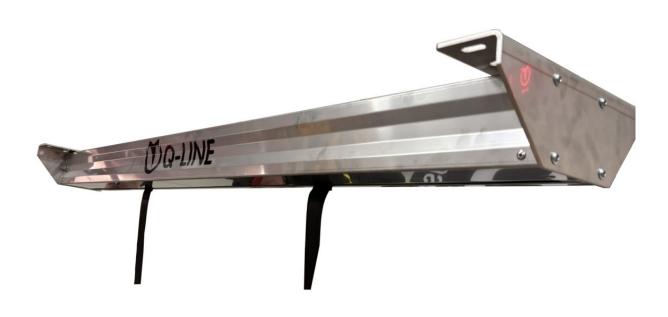

IRRIGATION

TREADMILL

SAFETY WALL

WALKER

Electric lift up to 75 kg

Electric Lift 170 / Article no. 21-5-70-00010

Electric hoisting installation for hoisting the solarium, ideal when there are different wither heights at the stable. The lift can also be used to raise the solarium to a certain height so that the horse can easily walk underneath.

Comes with: clear operating instructions, mounting material for the ceiling, surface-mounted control switch with power cord, 10 meter cable with connector and mounting set for the solarium.

170 cm

30 cm

10 cm

Max 75 Kg hoist

Grey / Silver

10 meter

171x30x13

22 Kg