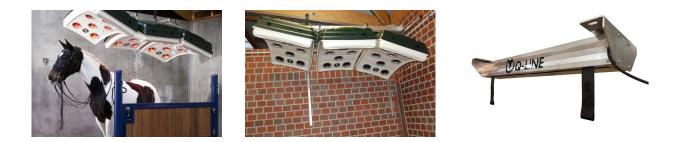

IRRIGATION

TREADMILL

SAFETY WALL

WALKER

Electric lift up to 75 kg

Electric Lift 170 / Article no. 21-5-70-00010

Electric hoisting installation for hoisting the solarium, ideal when there are different wither heights at the stable. The lift can also be used to raise the solarium to a certain height so that the horse can easily walk underneath.

Comes with: clear operating instructions, mounting material for the ceiling, surface-mounted control switch with power cord, 10 meter cable with connector and mounting set for the solarium.