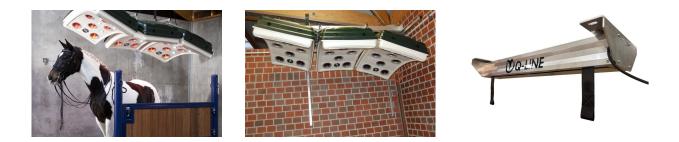

IRRIGATION

TREADMILL

SAFETY WALL

WALKER

Electric lift up to 125 kg

Electric Lift 170 Heavy Duty / Article no. 21-5-70-00020

Electric hoisting installation for hoisting the solarium, ideal when there are different wither heights at the stable. The lift can also be used to raise the solarium to a certain height so that the horse can easily walk underneath.

170 cm

SOLARIUM

IRRIGATION

TREADMILL

SAFETY WALL

WALKER