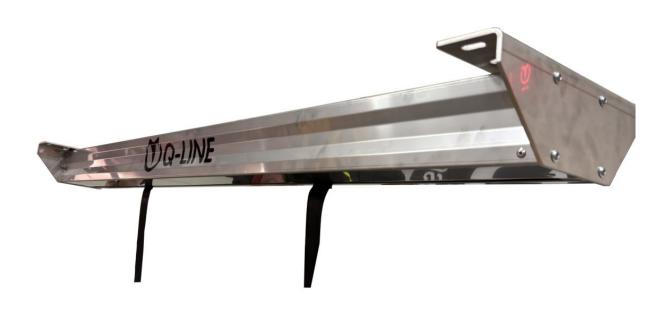

IRRIGATION

TREADMILL

SAFETY WALL

WALKER

Electric lift up to 125 kg

Electric Lift 170 Heavy Duty / Article no. 21-5-70-00020

Electric hoisting installation for hoisting the solarium, ideal when there are different wither heights at the stable. The lift can also be used to raise the solarium to a certain height so that the horse can easily walk underneath.

Comes with: clear operating instructions, mounting material for the ceiling, surface-mounted control switch with power cord, 10 meter cable with connector and mounting set for the solarium.

#### Durability:

The Q-line® lifts are made of aluminum, which makes them insensitive to corrosion and have a very long service life.