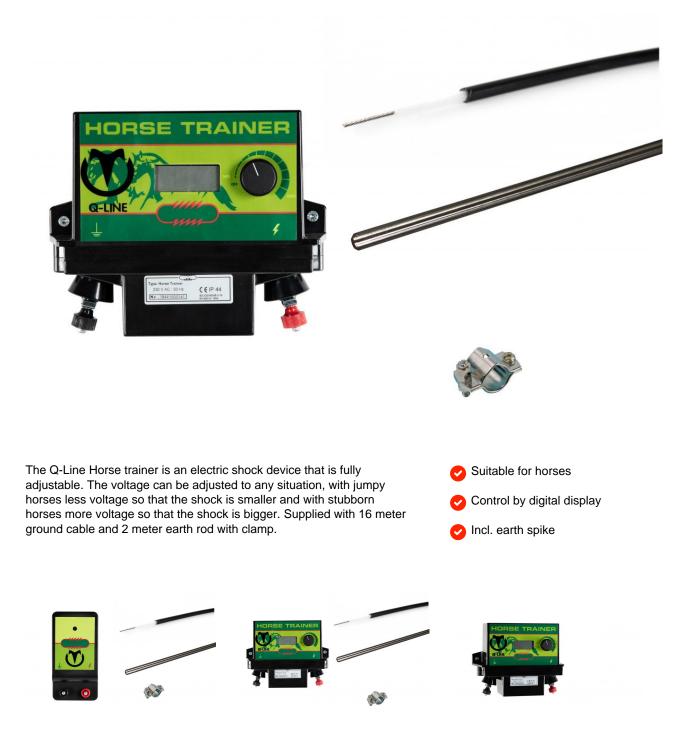

# Shock device set Including cables and earth rod.

Shock device set Horse Trainer 230 / Article no. 23-4-00-00140

### **Specifications**

Connection Power supply Housing Included IP rating Cable length Power cord Power usage Suplied as standard Transport weight Transport size Screw terminal 230 V - 50 Hz Plastic Shock device 55 16 mtr ground cable Included Adjustable charging energy 1 Joule Earth rod 2 meters, earth terminal 4 kg 150 x 20 x15 cm