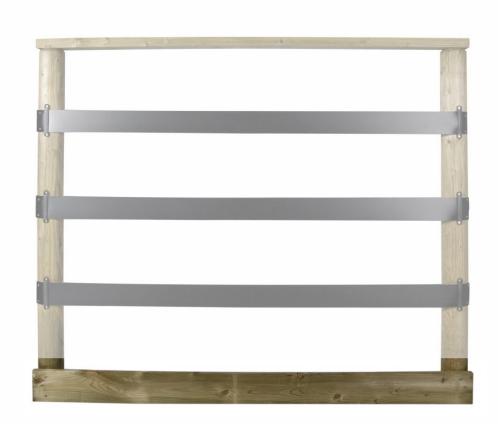

## 1 layer planks

Plank 15,8 mtr / Article no. 12-5-65-00116

- 1 Layer of extra pressure treated planks for the inner and outer ring, including mounting material.
- The layer of planks is suitable for the 15.8 mtr basic fence.
- Round edges
- Milled
- Pressure treated

### **Features**

The layer of planks can be used as a kickboard to keep the sand in the walk way together.

**IRRIGATION** 

**SOLARIUM** 

TREADMILL SAFETY WALL

### **Specifications**

**Basic material** 

**Amount of layers** 

Diameter Width Fixings

Colour

Quality mark
Transport weight

Spruce

1 layer inside and outside

15 meter 14 cm Included

Pressure treated (green)

KOMO 400 Kg