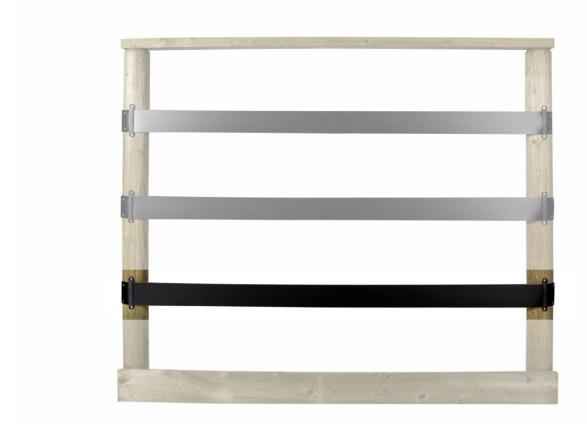

## 1 layer with band

Band 15,8 mtr / Article no. 12-5-65-00117

- 1 layer of band for the inner and outer ring. The layer of band is an extra layer for the 15.8 mtr basic fence.
- Smooth finish
- Does not stretch
- Durable

### **Features**

Q-Line PVC band for fencing is a very durable band that hardly stretches. The band has 2 layers of canvas and is therefore super strong and durable. The band is fixed to the post with 2 screws by means of the Q-Line clip.

### **Specifications**

Basic material

Diameter Width Fixings

Colour

Transport weight

Amount of layers

PVC

15,8 meter

10cm

Included

Black

78 Kg

1 layer inside and outside