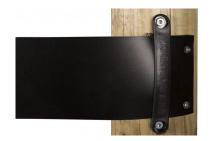

### **Features**

Q-Line PVC band for fencing is a very durable band that hardly stretches. The band has 2 layers of canvas and is therefore super strong and durable. The band is fixed to the post with 2 screws by means of the Q-Line clip.