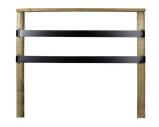

## 1 layer with band

Band 15,8 mtr / Article no. 12-5-65-00117

- 1 layer of band for the inner and outer ring. The layer of band is an extra layer for the 15.8 mtr basic fence.
- Smooth finish
- Does not stretch
- Durable

### **Specifications**

Basic material

Diameter Width Fixings

Colour

Transport weight

Amount of layers

PVC

15,8 meter

10cm

Included

Black

78 Kg

1 layer inside and outside