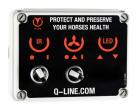

# Infrared, fan and LED

Control CB IR AB L 400 / Article no. 21-5-80-10405

Simple control box for operating the solarium. Supplied ready to plug in, including the necessary cables with plugs and equipped with the following operating elements.

## Infrared control; IR

The Infrared lamps can be switched on and off by a manually operated switch.

## Fan control; AB

The fans are operated with a 3-position switch with which they can be switched off, automatically or constantly.

## LED lighting control; L

The LED lighting is switched with a manually operated switch.

- 400 Volt
- Simpele bediening
- Inclusief kabels

**TREADMILL** 

#### Control:

The IR lamps are switched with the on / off switch.

The fans can be switched off or on and there is an "automatic" position. In this position, the fans do not switch on until the temperature in the solarium is 30°C.

The LED lighting can be switched on with the appropriate switch.

**TREADMILL** 

**SAFETY WALL** 

**Specifications** 

Length
Width
Drive system
Drive system
Colour
Fixings

Cable length
Power cord
Power supply
Switching capacity
Basic material