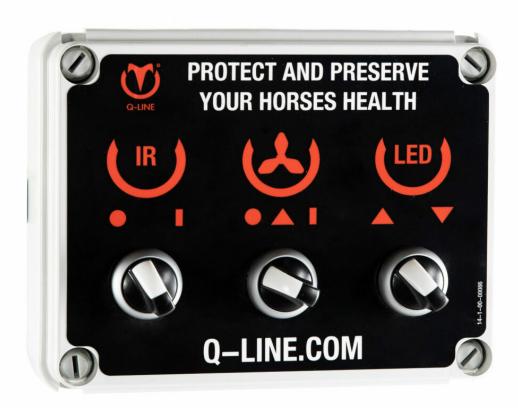

# Infrared, fan and LED

Control CB IR AB L 400 / Article no. 21-5-80-10405

Simple control box for operating the solarium. Supplied ready to plug in, including the necessary cables with plugs and equipped with the following operating elements.

## Infrared control; IR

The Infrared lamps can be switched on and off by a manually operated switch.

## Fan control; AB

The fans are operated with a 3-position switch with which they can be switched off, automatically or constantly.

## LED lighting control; L

The LED lighting is switched with a manually operated switch.

- 400 Volt
- Simpele bediening
- Inclusief kabels

**TREADMILL** 

#### Control:

The IR lamps are switched with the on / off switch.

The fans can be switched off or on and there is an "automatic" position. In this position, the fans do not switch on until the temperature in the solarium is 30°C.

The LED lighting can be switched on with the appropriate switch.

**TREADMILL** 

**SAFETY WALL** 

**Specifications** 

Length
Width
Drive system
Drive system
Colour
Fixings

Cable length
Power cord
Power supply
Switching capacity
Basic material