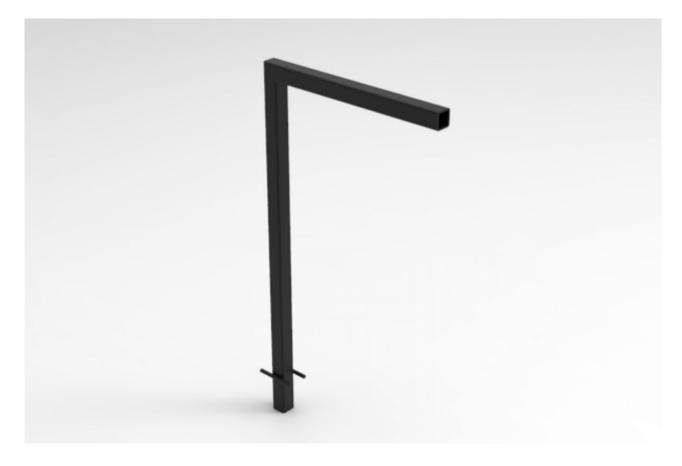

# Mounting aid brackets Adjustable Ground Bracket

Adjustable Ground Bracket / Article no. 630-4-20-00002

Variable fixing for bottom mounting. The automatic mounting aid is characterized by simple operation and assembly. The mounting aid can be fixed in the ground with the variable screw mounting for the floor mounting. Simply insert both supports into the base, slide on the climbing aid and screw it on - done! The boarding aid seamlessly connects to the arena wall.

#### **Specifications**

| Length         | 40 cm                     |
|----------------|---------------------------|
| Width          | 40,5 cm                   |
| Drive system   | 90 cm                     |
| Basic material | Steel with powder coating |
| Weight         | 10 Kg                     |
| Heigth         | 90 cm                     |
|                |                           |