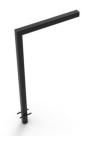

# Mounting aid brackets Adjustable Ground Bracket

Adjustable Ground Bracket / Article no. 630-4-20-00002

Variable fixing for bottom mounting. The automatic mounting aid is characterized by simple operation and assembly. The mounting aid can be fixed in the ground with the variable screw mounting for the floor mounting. Simply insert both supports into the base, slide on the climbing aid and screw it on - done! The boarding aid seamlessly connects to the arena wall.

#### **Features**

Comes as a set of 2

#### **Specifications**

| Length         | 40 cm                     |
|----------------|---------------------------|
| Width          | 40,5 cm                   |
| Drive system   | 90 cm                     |
| Basic material | Steel with powder coating |
| Weight         | 10 Kg                     |
| Heigth         | 90 cm                     |
|                |                           |