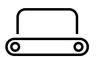

# Mounting aid brackets Adjustable Ground Bracket

Adjustable Ground Bracket / Article no. 630-4-20-00002

Variable fixing for bottom mounting. The automatic mounting aid is characterized by simple operation and assembly. The mounting aid can be fixed in the ground with the variable screw mounting for the floor mounting. Simply insert both supports into the base, slide on the climbing aid and screw it on - done! The boarding aid seamlessly connects to the arena wall.

#### **Specifications**

| Length         | 40 cm                     |
|----------------|---------------------------|
| Width          | 40,5 cm                   |
| Drive system   | 90 cm                     |
| Basic material | Steel with powder coating |
| Weight         | 10 Kg                     |
| Heigth         | 90 cm                     |
|                |                           |