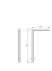

# Mounting aid brackets Adjustable Ground Bracket

Adjustable Ground Bracket / Article no. 630-4-20-00002

Variable fixing for bottom mounting. The automatic mounting aid is characterized by simple operation and assembly. The mounting aid can be fixed in the ground with the variable screw mounting for the floor mounting. Simply insert both supports into the base, slide on the climbing aid and screw it on - done! The boarding aid seamlessly connects to the arena wall.

#### **Features**

Comes as a set of 2

#### **Specifications**

| Length         | 40 cm                     |
|----------------|---------------------------|
| Width          | 40,5 cm                   |
| Drive system   | 90 cm                     |
| Basic material | Steel with powder coating |
| Weight         | 10 Kg                     |
| Heigth         | 90 cm                     |
|                |                           |