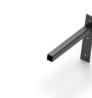

# Mounting aid brackets Adjustable Ground Bracket

Adjustable Ground Bracket / Article no. 630-4-20-00002

Variable fixing for bottom mounting. The automatic mounting aid is characterized by simple operation and assembly. The mounting aid can be fixed in the ground with the variable screw mounting for the floor mounting. Simply insert both supports into the base, slide on the climbing aid and screw it on - done! The boarding aid seamlessly connects to the arena wall.