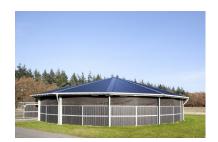

## Smart and simple irrigation system for lunging arenas

Our irrigation kit is designed for simplicity, efficiency and durability. It features a powerful sprinkler mounted on an extension pipe at the ridge of the covered lunging arena.

### **Features**

- Powerful sprinkler with wide coverage
- Extends footing life and performance
- Significantly reduces dust
- Improves health and safety for horses and handlers
- No permanent installation required
- Low maintenance