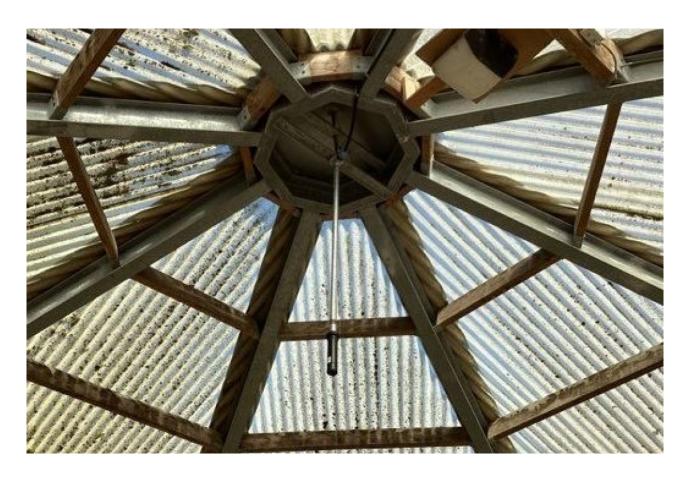

## Smart and simple irrigation system for lunging arenas

Our irrigation kit is designed for simplicity, efficiency and durability. It features a powerful sprinkler mounted on an extension pipe at the ridge of the covered lunging arena.

The kit comes complete with all necessary piping, shut-off valves, mounting hardware and clear installation instructions. It's easy to install and connects directly to a standard hose. Ideal for both new and existing arenas.

- Suitable for covered lunging arenas
- Complete kit: sprinkler, pipes, valves, mounting materials
- No digging or complex installation
- Easy self-installation
- Safe and dust-free environment

**IRRIGATION** 

### **Features**

- Powerful sprinkler with wide coverage
- Extends footing life and performance
- Significantly reduces dust
- Improves health and safety for horses and handlers
- No permanent installation required
- Low maintenance