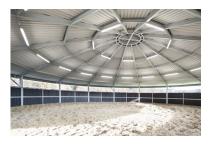

## Smart and simple irrigation system for lunging arenas

Our irrigation kit is designed for simplicity, efficiency and durability. It features a powerful sprinkler mounted on an extension pipe at the ridge of the covered lunging arena.

### **Features**

- Powerful sprinkler with wide coverage
- Extends footing life and performance
- Significantly reduces dust
- Improves health and safety for horses and handlers
- No permanent installation required
- Low maintenance