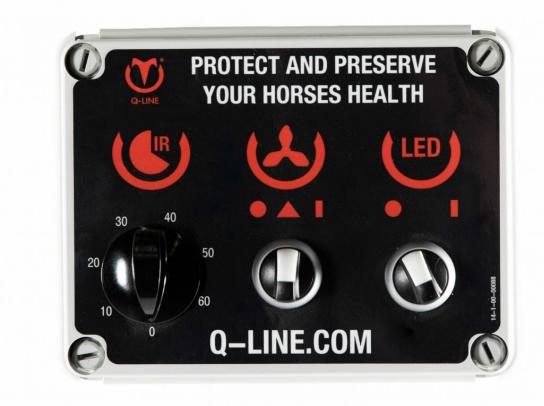

SOLARIUM

IRRIGATION

TREADMILL

SAFETY WALL

WALKER

Solarium control timer Infrared, fan and LED

Control MT IR AB L 230 / Article no. 21-5-80-10020

Simple control box for operating the solarium. Supplied ready to plug in, including the necessary cables with plugs and equipped with the following operating elements.

#### Infrared control; IR

The Infrared lamps can be switched on and off by a manually timer operated switch.

#### Fan control; AB

The fans are operated with a 3-position switch with which they can be switched off, automatically or constantly.

#### LED lighting control; L

The LED lighting is switched with a manually operated switch.

#### Control:

The IR lamps are switched with the mechanical timer switch.

The fans can be switched off or on and there is an "automatic" position. In this position, the fans do not switch on until the temperature in the solarium is 30°C.

The LED lighting can be switched on with the appropriate switch.