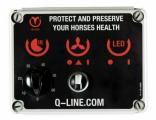

#### Infrared control; IR

The Infrared lamps can be switched on and off by a manually timer operated switch.

#### Fan control; AB

The fans are operated with a 3-position switch with which they can be switched off, automatically or constantly.

#### LED lighting control; L

The LED lighting is switched with a manually operated switch.

#### Control:

The IR lamps are switched with the mechanical timer switch.

The fans can be switched off or on and there is an "automatic" position. In this position, the fans do not switch on until the temperature in the solarium is 30°C.

The LED lighting can be switched on with the appropriate switch.