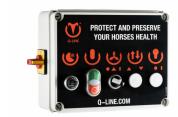

## Infrared, fan and UV

Control ET-IR AB UV 230 / Article no. 21-5-80-21118

Advanced control cabinet for operating the solarium, equipped with the specially developed Q-Line timer circuit board. The board features an on-board timer that can be adjusted using a potentiometer. The cabinet is equipped with the following control elements.

The cabinet is equipped with the following operating elements.

#### Infrared control; IR

The Infrared lamps can be switched on and off by a manually operated switch.

#### Fan control; AB

The fans are operated with a 3-position switch with which they can be switched off, automatically or constantly.

#### UV lamp control; UV

The UV lamp is switched with a manually operated switch.

- Electronic timer
- Soft start
- Including cables

**TREADMILL** 

#### Control:

With the potentiometer the total time can be set.

The IR lamps are switched with the on / off switch.

The fans can be switched off or on and there is an "automatic" position. In this position, the fans do not switch on until the temperature in the solarium is 30°C.

The UV lamp can be switched on with the dedicated switch, which is standard set on 5 minutes. (time is adjustable internally)

**IRRIGATION** 

**TREADMILL** 

**SAFETY WALL** 