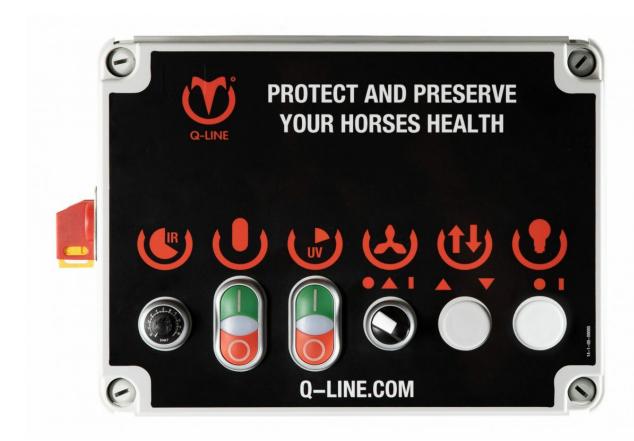

## Infrared, fan and UV

Control ET-IR AB UV 230 / Article no. 21-5-80-21118

Advanced control cabinet for operating the solarium, equipped with the specially developed Q-Line timer circuit board. The board features an on-board timer that can be adjusted using a potentiometer. The cabinet is equipped with the following control elements.

The cabinet is equipped with the following operating elements.

#### Infrared control; IR

The Infrared lamps can be switched on and off by a manually operated switch.

#### Fan control; AB

The fans are operated with a 3-position switch with which they can be switched off, automatically or constantly.

#### UV lamp control; UV

The UV lamp is switched with a manually operated switch.

- Electronic timer
- Soft start
- Including cables

**TREADMILL** 

#### Control:

With the potentiometer the total time can be set.

The IR lamps are switched with the on / off switch.

The fans can be switched off or on and there is an "automatic" position. In this position, the fans do not switch on until the temperature in the solarium is 30°C.

The UV lamp can be switched on with the dedicated switch, which is standard set on 5 minutes. (time is adjustable internally)

**IRRIGATION** 

**TREADMILL** 

**SAFETY WALL** 