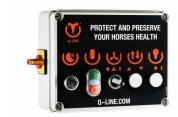

## Infrared, fan and UV

Control ET-IR UV AB 400 / Article no. 21-5-80-21140

Advanced control cabinet for operating the solarium, equipped with the specially developed Q-Line timer circuit board. The board features an on-board timer that can be adjusted using a potentiometer. The cabinet is equipped with the following control elements.

The cabinet is equipped with the following operating elements.

#### Infrared control; IR

The Infrared lamps can be switched on and off by a manually operated switch.

#### Fan control; AB

The fans are operated with a 3-position switch with which they can be switched off, automatically or constantly.

#### UV lamp control; UV

The UV lamp is switched with a manually operated switch.

- Electronic timer
- Soft start
- Including cables

**TREADMILL** 