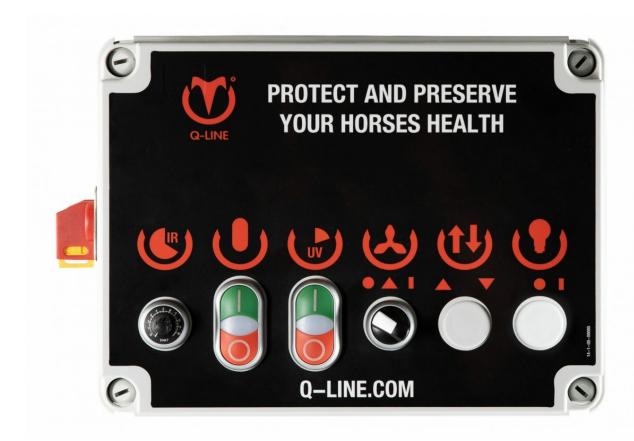

## Infrared, fan and UV

Control ET-IR UV AB 400 / Article no. 21-5-80-21140

Advanced control cabinet for operating the solarium, equipped with the specially developed Q-Line timer circuit board. The board features an on-board timer that can be adjusted using a potentiometer. The cabinet is equipped with the following control elements.

The cabinet is equipped with the following operating elements.

#### Infrared control; IR

The Infrared lamps can be switched on and off by a manually operated switch.

#### Fan control; AB

The fans are operated with a 3-position switch with which they can be switched off, automatically or constantly.

#### UV lamp control; UV

The UV lamp is switched with a manually operated switch.

- Electronic timer
- Soft start
- Including cables

**TREADMILL** 

#### Control:

With the potentiometer the total time can be set.

The IR lamps are switched with the on / off switch.

The fans can be switched off or on and there is an "automatic" position. In this position, the fans do not switch on until the temperature in the solarium is 30°C.

The UV lamp can be switched on with the dedicated switch, which is standard set on 5 minutes. (time is adjustable internally)

**TREADMILL** 

**SAFETY WALL** 