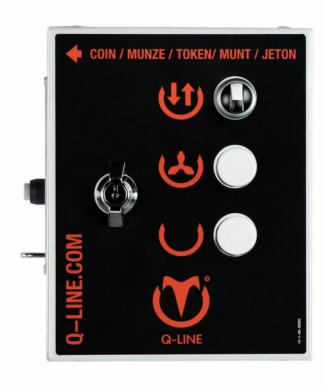

## **Specifications**

Included
Cable length

installation in coin-operated machine 10 meters with lift plug