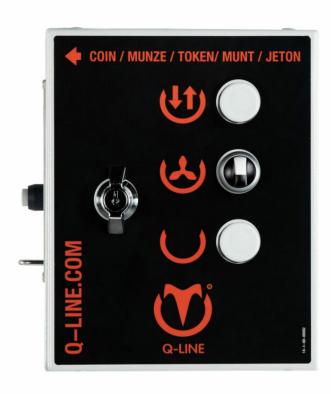

# Built in

Fan control / Article no. 21-4-60-00030

The fans are operated with a 3-position switch with which they can be switched off, automatically or constantly.

TREADMILL

#### Service:

The fans can be switched off or on and there is an automatic position in this position the fans do not turn on until the temperature in the solarium is  $30 \, ^{\circ}$  C.

TREADMILL

# **Specifications**

Included

installation in coin-operated machine