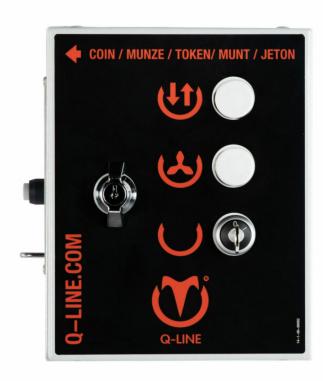

# Built in

Control key / Article no. 21-3-00-00040

Operating key to bridge the coin system so that the solarium can be operated without inserting coins. Ideal for owners.

TREADMILL

#### Appearance:

The key switch is built in.

#### Service:

By operating the key, the coin device can be switched on and the set time will be active.

SOLARIUM

**IRRIGATION** 

TREADMILL

**SAFETY WALL** 

## **Specifications**

Included
Suplied as standard

installation in coin-operated machine 1 key