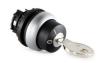

# Built in

Control key / Article no. 21-3-00-00040

Operating key to bridge the coin system so that the solarium can be operated without inserting coins. Ideal for owners.

TREADMILL

#### Appearance:

The key switch is built in.

#### Service:

By operating the key, the coin device can be switched on and the set time will be active.

SOLARIUM

**IRRIGATION** 

TREADMILL

**SAFETY WALL** 