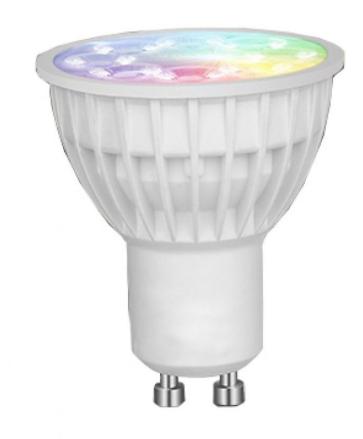

## Colored lamp

LED RGB / Article no. 09-1-00-00320

LED lamp to replace in the solarium

TREADMILL

## **Features**

All colors can be set.

Also from warm white to cold white.

Do not put behind a dimmer.

You can dim the LED lights of the solarium with the supplied remote control.

**TREADMILL** 

**SAFETY WALL** 

## **Specifications**

**Power supply** 

Basic material Quality mark

Colour

Power usage

Other

Transport size

**Transport weight** 

230-240V 50-60Hz

Aluminium

**EU RoHS** 

RGB

5 Watt GU 10

10x10x25

100 gram