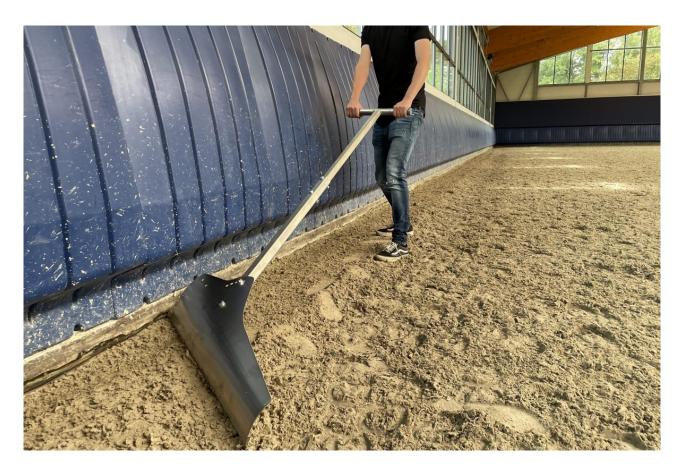

# Arena track plow

Arena track plow / Article no. 30-5-80-00010

Discover the Q-line Arena Track Plow, specially designed for effective maintenance of horse hoof marks along the outer edge of the riding arena. With a convenient side notch, maneuvering beneath the hoof wall is easy. The Q-line Arena Track Plow has the perfect weight to efficiently drag the arena, ensuring smooth and problem-free work.

**Note:** Thin arena track plows on the market may not deliver the desired results. Our Q-line Arena Track Plow guarantees quick and effortless restoration of the hoof track and is also ideal for leveling the track in a horse exerciser.

### **Features**

Supplied as a kit.

The strength of the pulling force can be easily adjusted by the adjustable blade.

Thick round draw tube for super grip.

All parts are fully galvanized.

Easy to expand with various options such as a guide wheel or scraper rubber.