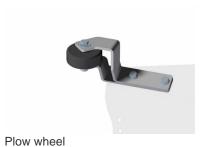

### **Features**

Supplied as a kit.

The strength of the pulling force can be easily adjusted by the adjustable blade.

Thick round draw tube for super grip.

All parts are fully galvanized.

Easy to expand with various options such as a guide wheel or scraper rubber.

# **Standard options**

Plow extension

IRRIGATION

**TREADMILL** 

**SAFETY WALL** 