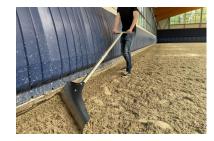

# Arena track plow

Arena track plow / Article no. 30-5-80-00010

Discover the Q-line Arena Track Plow, specially designed for effective maintenance of horse hoof marks along the outer edge of the riding arena. With a convenient side notch, maneuvering beneath the hoof wall is easy. The Q-line Arena Track Plow has the perfect weight to efficiently drag the arena, ensuring smooth and problem-free work.

**Note:** Thin arena track plows on the market may not deliver the desired results. Our Q-line Arena Track Plow guarantees quick and effortless restoration of the hoof track and is also ideal for leveling the track in a horse exerciser.

- Fast and simple
- Draw weight to be set
- For all soils
- Divisible for transport
- Ideal for the hoof beat
- Do not move obstacles
- Special bumper

**IRRIGATION** 

TREADMILL

**SAFETY WALL** 