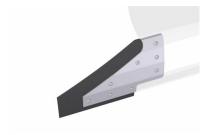

# Arena track plow

Arena track plow / Article no. 30-5-80-00010

Discover the Q-line Arena Track Plow, specially designed for effective maintenance of horse hoof marks along the outer edge of the riding arena. With a convenient side notch, maneuvering beneath the hoof wall is easy. The Q-line Arena Track Plow has the perfect weight to efficiently drag the arena, ensuring smooth and problem-free work.

**Note:** Thin arena track plows on the market may not deliver the desired results. Our Q-line Arena Track Plow guarantees quick and effortless restoration of the hoof track and is also ideal for leveling the track in a horse exerciser.