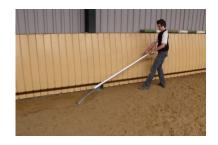

# Arena track plow

Arena track plow / Article no. 30-5-80-00010

Discover the Q-line Arena Track Plow, specially designed for effective maintenance of horse hoof marks along the outer edge of the riding arena. With a convenient side notch, maneuvering beneath the hoof wall is easy. The Q-line Arena Track Plow has the perfect weight to efficiently drag the arena, ensuring smooth and problem-free work.

**Note:** Thin arena track plows on the market may not deliver the desired results. Our Q-line Arena Track Plow guarantees quick and effortless restoration of the hoof track and is also ideal for leveling the track in a horse exerciser.

- Fast and simple
- Draw weight to be set
- For all soils
- Divisible for transport
- Ideal for the hoof beat
- Do not move obstacles
- Special bumper

**IRRIGATION** 

TREADMILL

**SAFETY WALL** 