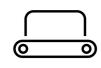

## Plow wheel

Plow wheel / Article no. 30-5-80-00030

The can plow wheel ensures that the side plow rolls along the track without additional friction. The wheel also keeps the side plow at a distance from the wall.

- Easy to assemble
- Keep the right distance

TREADMILL

## **Features**

Comes with fixing materials.

The wheel can be easily mounted with 2 bolts..

SOLARIUM

**IRRIGATION** 

**TREADMILL** 

**SAFETY WALL** 