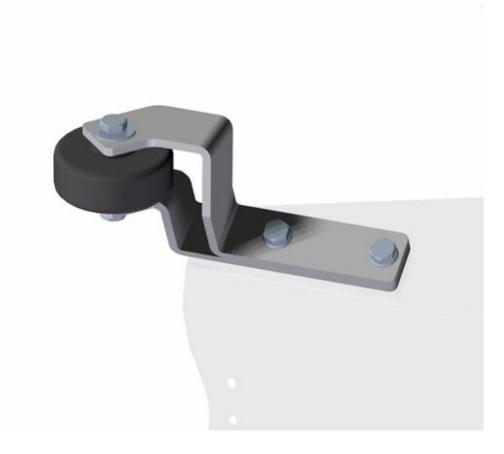

## Plow wheel

Plow wheel / Article no. 30-5-80-00030

The can plow wheel ensures that the side plow rolls along the track without additional friction. The wheel also keeps the side plow at a distance from the wall.

- Easy to assemble
- Keep the right distance

TREADMILL

## **Features**

Comes with fixing materials.

The wheel can be easily mounted with 2 bolts..

SOLARIUM

**IRRIGATION** 

**TREADMILL** 

**SAFETY WALL** 