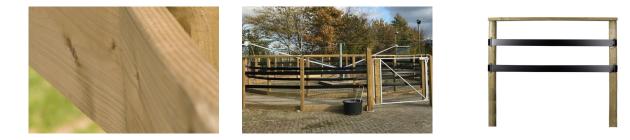

# Basic Horse walker fencing 1 layer planks

Plank 18,6 mtr / Article no. 12-5-65-00118

1 Layer of extra pressure treated planks for the inner and outer ring, including mounting material. The layer of planks is suitable for the 18,6 mtr basic fence. Round edgesMilled

Pressure treated

### **Features**

The layer of planks can be used as a kickboard to keep the sand in the walk way together.