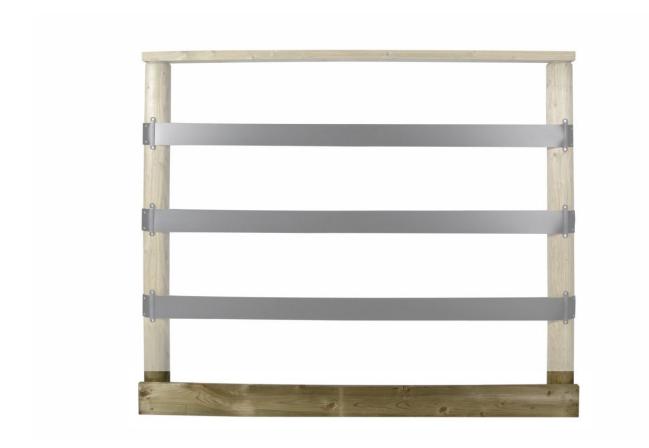

# Basic Horse walker fencing 1 layer planks

Plank 18,6 mtr / Article no. 12-5-65-00118

1 Layer of extra pressure treated planks for the inner and outer ring, including mounting material. The layer of planks is suitable for the 18,6 mtr basic fence. Round edgesMilled

### **Features**

The layer of planks can be used as a kickboard to keep the sand in the walk way together.

### **Specifications**

| Amount of layers | 1 layer inside and outside |
|------------------|----------------------------|
| Diameter         | 18,6 meter                 |
| Width            | 14 cm                      |
| Fixings          | Included                   |
| Colour           | Pressure treated (green)   |
| Quality mark     | KOMO                       |
| Transport weight | 480 Kg                     |
| Basic material   | Spruce                     |