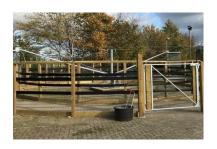

# **Basic Horse walker fencing**

## 1 layer with band

Band 18,6 mtr / Article no. 12-5-65-00119

- 1 layer of band for the inner and outer ring. The layer of band is an extra layer for the 18,6 mtr basic fence.
- Smooth finish
  - Does not stretch
- Durable

### **Features**

Q-Line PVC band for fencing is a very durable band that hardly stretches. The band has 2 layers of canvas and is therefore super strong and durable. The band is fixed to the post with 2 screws by means of the Q-Line clip.