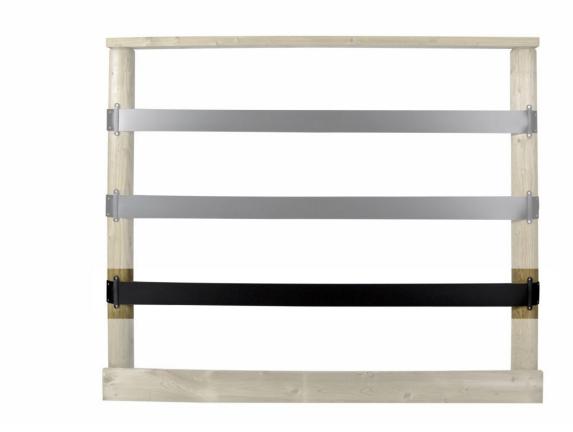

## 1 layer with band

Band 18,6 mtr / Article no. 12-5-65-00119

- 1 layer of band for the inner and outer ring. The layer of band is an extra layer for the 18,6 mtr basic fence.
- Smooth finish
  - Does not stretch
- Durable

## Specifications

Amount of layers 1 layer inside and outside

Diameter18,6 meterWidth10 cmFixingsIncludedColourBlackTransport weight78 K

Basic material PVC