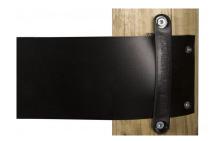

### **Features**

Q-Line PVC band for fencing is a very durable band that hardly stretches. The band has 2 layers of canvas and is therefore super strong and durable. The band is fixed to the post with 2 screws by means of the Q-Line clip.