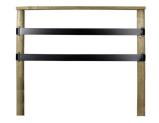

## 1 layer with band

Band 18,6 mtr / Article no. 12-5-65-00119

- 1 layer of band for the inner and outer ring. The layer of band is an extra layer for the 18,6 mtr basic fence.
- Smooth finish
  - Does not stretch
- Durable

### **Features**

Q-Line PVC band for fencing is a very durable band that hardly stretches. The band has 2 layers of canvas and is therefore super strong and durable. The band is fixed to the post with 2 screws by means of the Q-Line clip.

## Specifications

Amount of layers 1 layer inside and outside

Diameter18,6 meterWidth10 cmFixingsIncludedColourBlackTransport weight78 K

Basic material PVC