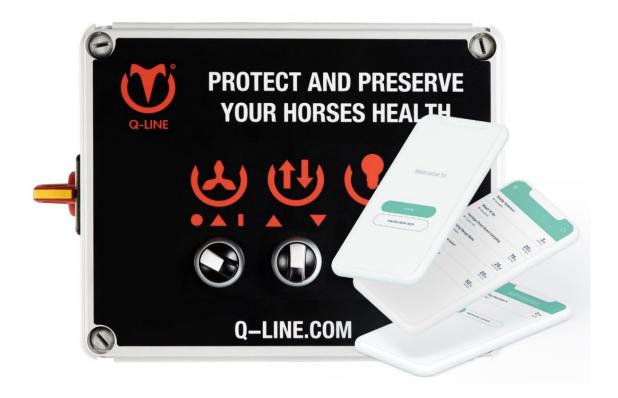

# Mobile payment system

Smartphone payment for Solarium 400

Pay with app 400 / Article no. 21-5-60-04100

**TREADMILL** 

**SAFETY WALL** 

Easy & Reliable

Cashless payment for your horse solarium

Are you the owner of a riding school or horse boarding stable and want to offer a modern and user-friendly payment system to your customers? Then Q-Line's cashless solutions are the ideal choice for your business.

#### Your solarium in your pocket

Q-Line's solarium payment app guides and supports users throughout their entire session under the solarium. If they have a busy schedule, they can first check availability and reserve the solarium via the app's booking system. At the right time, they receive a notification to remind them of their reservation, and the solarium is ready in the stable.

They just need to place their horse under the solarium and pay directly from the mobile app with their preferred payment method, within seconds. Once the session is over, they receive a new notification to remind them of their horse.

### Book from anywhere

Q-Line's solarium payment app includes a convenient booking system for the stable. This allows users to ensure that a solarium is available when they want their horse to enjoy the solarium. You can book solarium sessions from any location and only pay when you start the session under the solarium.