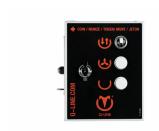

## **Standard options**

Electrical Lift control

Fan control

Control key

SOLARIUM

**IRRIGATION** 

TREADMILL

**SAFETY WALL** 

**Specifications** 

**Power supply** 

Fuse with Housing Fixings

Width Thickness Height

Weight Included

IP rating Cable length Quality mark

Power cord

**Switching capacity** 