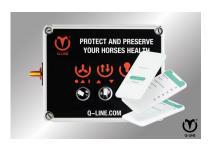

# Mobile payment system

Smartphone payment for Solarium 400

Pay with app 400 / Article no. 21-5-60-04100

**TREADMILL** 

**SAFETY WALL** 

Easy & Reliable

Cashless payment for your horse solarium

Are you the owner of a riding school or horse boarding stable and want to offer a modern and user-friendly payment system to your customers? Then Q-Line's cashless solutions are the ideal choice for your business.

They just need to place their horse under the solarium and pay directly from the mobile app with their preferred payment method, within seconds. Once the session is over, they receive a new notification to remind them of their horse.