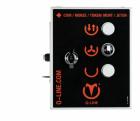

## **Standard options**

Electrical Lift control

Fan control

Control key

SOLARIUM

**IRRIGATION** 

TREADMILL

**SAFETY WALL** 

**Specifications** 

**Power supply** 

Fuse with Housing Fixings

Width Thickness Height

Weight Included

IP rating Cable length Quality mark

Power cord

**Switching capacity** 