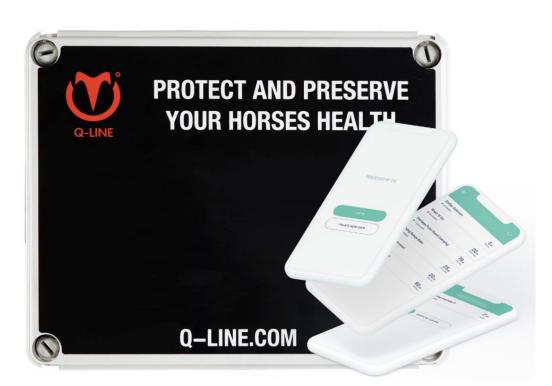

#### Easy & Reliable

Cashless payment for your device.

Are you the owner of a riding school or horse boarding stable and want to offer a modern and user-friendly payment system to your customers? Then Q-Line's cashless solutions are the ideal choice for your business.

#### Your device in your pocket

Q-Line's payment app guides and supports users throughout their entire session under or on the device. If they have a busy schedule, they can first check availability and reserve the device via the app's booking system. At the right time, they receive a notification to remind them of their reservation, and the device is ready in the stable.

They just need to place their horse under or on the device and pay directly from the mobile app with their preferred payment method, within seconds. Once the session is over, they receive a new notification to remind them of their horse.

#### Book from anywhere

Q-Line's payment app includes a convenient booking system for the stable. This allows users to ensure that a solarium is available when they want their horse to enjoy the solarium. You can book solarium sessions from any location and only pay when you start the session.