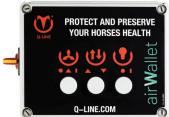

# Mobile payment system Smartphone payment with relais

Aftermarket control Pay with app / Article no. 21-5-60-00101

SOLARIUM

IRRIGATION

TREADMILL

WALKER

#### Easy & Reliable

Cashless payment for your device.

Are you the owner of a riding school or horse boarding stable and want to offer a modern and user-friendly payment system to your customers? Then Q-Line's cashless solutions are the ideal choice for your business.

#### Your device in your pocket

Q-Line's payment app guides and supports users throughout their entire session under or on the device. If they have a busy schedule, they can first check availability and reserve the device via the app's booking system. At the right time, they receive a notification to remind them of their reservation, and the device is ready in the stable.

They just need to place their horse under or on the device and pay directly from the mobile app with their preferred payment method, within seconds. Once the session is over, they receive a new notification to remind them of their horse.