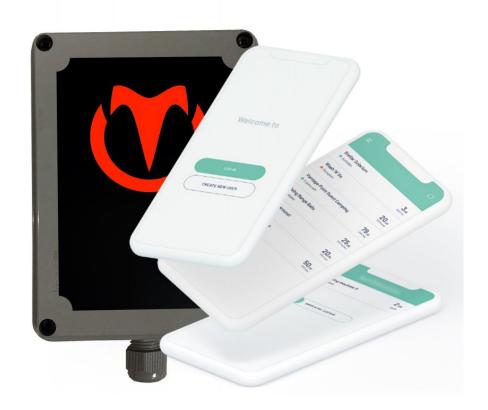

# Mobile payment system

# Smartphone payment build in

Connect control Pay with app / Article no. 21-5-60-00102

**SOLARIUM** 

IRRIGATION

TREADMILL SAFETY WALL

# Easy & Reliable

Cashless payment for your device.

Are you the owner of a riding school or horse boarding stable and want to offer a modern and user-friendly payment system to your customers? Then Q-Line's cashless solutions are the ideal choice for your business.

### Your device in your pocket

Q-Line's payment app guides and supports users throughout their entire session under or on the device. If they have a busy schedule, they can first check availability and reserve the device via the app's booking system. At the right time, they receive a notification to remind them of their reservation, and the device is ready in the stable.

They just need to place their horse under or on the device and pay directly from the mobile app with their preferred payment method, within seconds. Once the session is over, they receive a new notification to remind them of their horse.