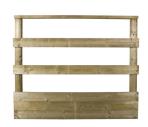

## 1 layer for inner-and outer ring

Plank 15 meter walker / Article no. 12-4-31-00015

- 1 Layer of extra pressure treated planks for the inner and outer ring, including fixing material.
- The layer of planks is to create an extra layer in the sublime base fence.
- Flexible construction
- Smooth finish
- Horse friendly

### **Features**

The layer of planks can be used as an extra kick board to keep the walkway together or as an extra row of planks spread over the height of the fence.

**SOLARIUM** 

**IRRIGATION** 

TREADMILL

#### **Specifications**

Basic material

**Amount of layers** 

Diameter

Suited for

Width Thickness

Fixings

Colour

Quality mark
Transport weight

Transport size

Pressure treated pine

1 layer inner- and outer ring

15,82 meter

Horse walker 15 meter

14cm 32 mm Included

Pressure treated (green)