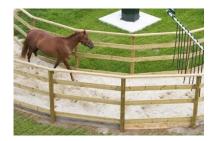

# Sublime pressure treated walker fencing

## 1 layer for inner-and outer ring

Plank 15 meter walker / Article no. 12-4-31-00015

- 1 Layer of extra pressure treated planks for the inner and outer ring, including fixing material.
- The layer of planks is to create an extra layer in the sublime base fence.
- Flexible construction
- Smooth finish
- Horse friendly

### **Features**

The layer of planks can be used as an extra kick board to keep the walkway together or as an extra row of planks spread over the height of the fence.

**SOLARIUM** 

**IRRIGATION** 

TREADMILL