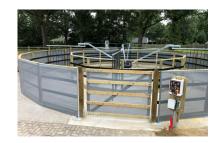

# Sublime pressure treated walker fencing

## 1 layer for inner-and outer ring

Plank 15 meter walker / Article no. 12-4-31-00015

- 1 Layer of extra pressure treated planks for the inner and outer ring, including fixing material.
- The layer of planks is to create an extra layer in the sublime base fence.
- Flexible construction
- Smooth finish
- Horse friendly

### **Features**

The layer of planks can be used as an extra kick board to keep the walkway together or as an extra row of planks spread over the height of the fence.

**SOLARIUM** 

**IRRIGATION** 

TREADMILL