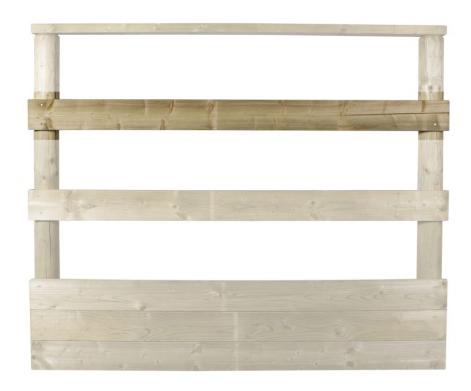

## 1 layer for inner-and outer ring

Plank 15 meter walker / Article no. 12-4-31-00015

- 1 Layer of extra pressure treated planks for the inner and outer ring, including fixing material.
- The layer of planks is to create an extra layer in the sublime base fence.
- Flexible construction
- Smooth finish
- Horse friendly

### **Features**

The layer of planks can be used as an extra kick board to keep the walkway together or as an extra row of planks spread over the height of the fence.

**SOLARIUM** 

**IRRIGATION** 

TREADMILL