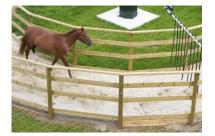

# Sublime pressure treated walker fencing 1 layer for inner-and outer ring

Plank 18 meter walker / Article no. 12-4-31-00018

1 Layer of extra pressure treated planks for the inner and outer ring, including fixing material. The layer of planks is to create an extra layer in the sublime base fence. Flexible construction
Smooth finish
Horse friendly

#### **Features**

The layer of planks can be used as an extra kick board to keep the walkway together or as an extra row of planks spread over the height of the fence.