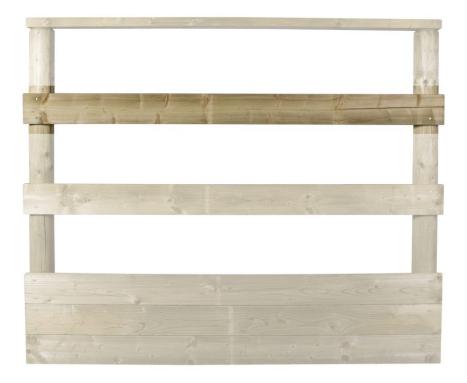

# Sublime pressure treated walker fencing 1 layer for inner-and outer ring

Plank 18 meter walker / Article no. 12-4-31-00018

1 Layer of extra pressure treated planks for the inner and outer ring, including fixing material. The layer of planks is to create an extra layer in the sublime base fence. Flexible construction
Smooth finish
Horse friendly

#### **Features**

The layer of planks can be used as an extra kick board to keep the walkway together or as an extra row of planks spread over the height of the fence.