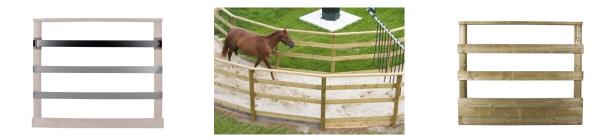

# Sublime pressure treated walker fencing 1 layer for inner-and outer ring

Band 18 meter walker / Article no. 12-4-10-00018

1 layer of band for the inner and outer ring. The layer of band is an extra layer for the base sublime fence. Flexible construction
Smooth finish

#### **Features**

Q-Line PVC band for fencing is a very durable band that hardly stretches. The band has 2 layers of canvas and is therefore super strong and durable. The band is fixed to the post with 2 screws by means of the Q-Line clip

PVC 1 layer inner- and outer ring 18,82 meter Horse walker 12 meter 10cm Included Black 39 kg 50 x50x10 cm