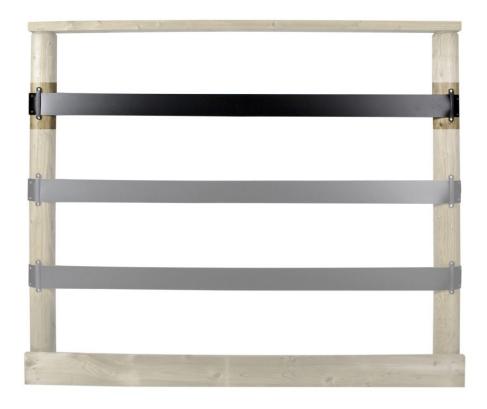

# Sublime pressure treated walker fencing 1 layer for inner-and outer ring

Band 18 meter walker / Article no. 12-4-10-00018

1 layer of band for the inner and outer ring. The layer of band is an extra layer for the base sublime fence. Flexible construction
Smooth finish

#### **Features**

Q-Line PVC band for fencing is a very durable band that hardly stretches. The band has 2 layers of canvas and is therefore super strong and durable. The band is fixed to the post with 2 screws by means of the Q-Line clip

PVC 1 layer inner- and outer ring 18,82 meter Horse walker 12 meter 10cm Included Black 39 kg 50 x50x10 cm